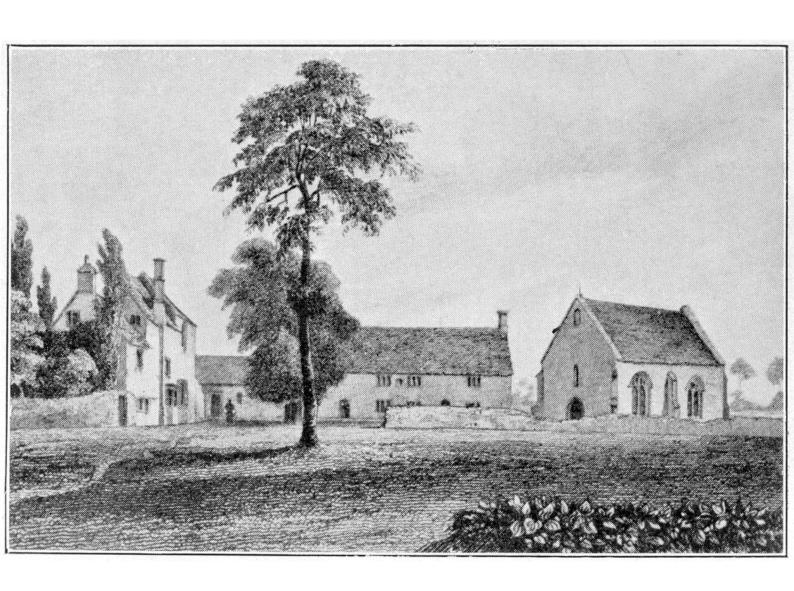

## M0003622EA: Leper with warning bell, 15th century / M0003622EB: Reproduction of a drawing of the old Hospital of St. Bartholomew, Oxford.