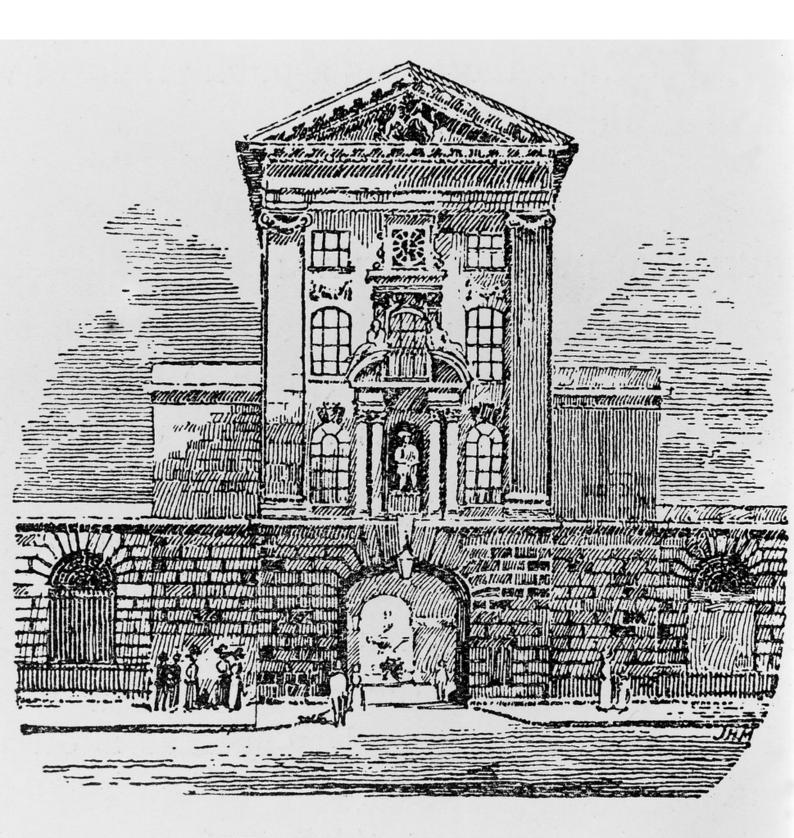

## M0003542: Henry VIII gateway at St Bartholomews Hospital

## **Publication/Creation**

5 July 1933

## **Persistent URL**

https://wellcomecollection.org/works/ejkkvc72

## License and attribution

Conditions of use: it is possible this item is protected by copyright and/or related rights. You are free to use this item in any way that is permitted by the copyright and related rights legislation that applies to your use. For other uses you need to obtain permission from the rights-holder(s).



Wellcome Collection 183 Euston Road London NW1 2BE UK T +44 (0)20 7611 8722 E library@wellcomecollection.org https://wellcomecollection.org



THE HENRY VIII GATEWAY