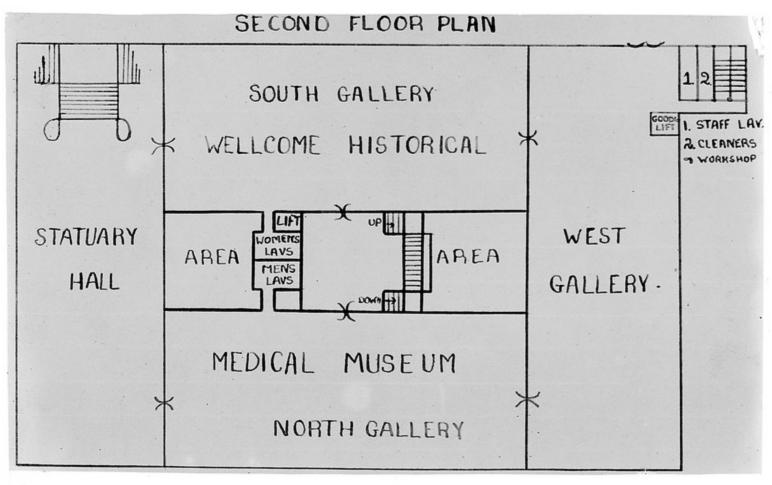

## M0003431: Floor plan of the Wellcome Research Institute Building, c.1931

## **Publication/Creation**

14 March 1933

## **Persistent URL**

https://wellcomecollection.org/works/uavzdfzs

## License and attribution

You have permission to make copies of this work under a Creative Commons, Attribution license.

This licence permits unrestricted use, distribution, and reproduction in any medium, provided the original author and source are credited. See the Legal Code for further information.

Image source should be attributed as specified in the full catalogue record. If no source is given the image should be attributed to Wellcome Collection.