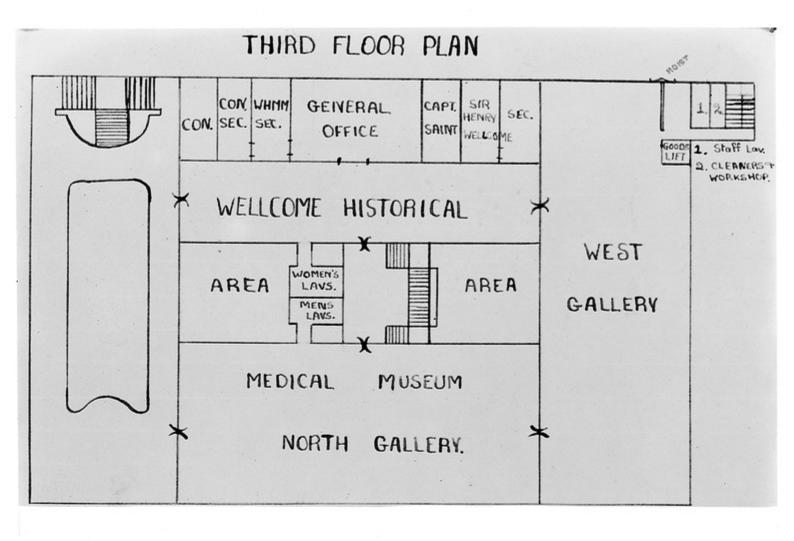

## M0003431: Floor plan of the Wellcome Research Institute Building, c.1931

## **Publication/Creation**

14 March 1933

## **Persistent URL**

https://wellcomecollection.org/works/uavzdfzs

## License and attribution

You have permission to make copies of this work under a Creative Commons, Attribution license.

This licence permits unrestricted use, distribution, and reproduction in any medium, provided the original author and source are credited. See the Legal Code for further information.

Image source should be attributed as specified in the full catalogue record. If no source is given the image should be attributed to Wellcome Collection.