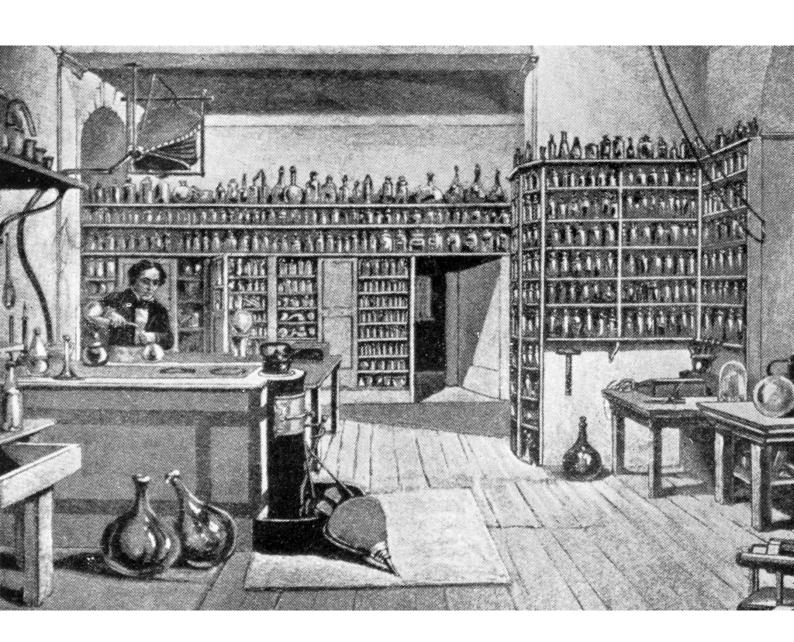

## M0003615: Alchemist at work and Michael Faraday in his chemical laboratory

## **Publication/Creation**

18 September 1933

## **Persistent URL**

https://wellcomecollection.org/works/f2ad8vc8

## License and attribution

Conditions of use: it is possible this item is protected by copyright and/or related rights. You are free to use this item in any way that is permitted by the copyright and related rights legislation that applies to your use. For other uses you need to obtain permission from the rights-holder(s).



Wellcome Collection 183 Euston Road London NW1 2BE UK T +44 (0)20 7611 8722 E library@wellcomecollection.org https://wellcomecollection.org