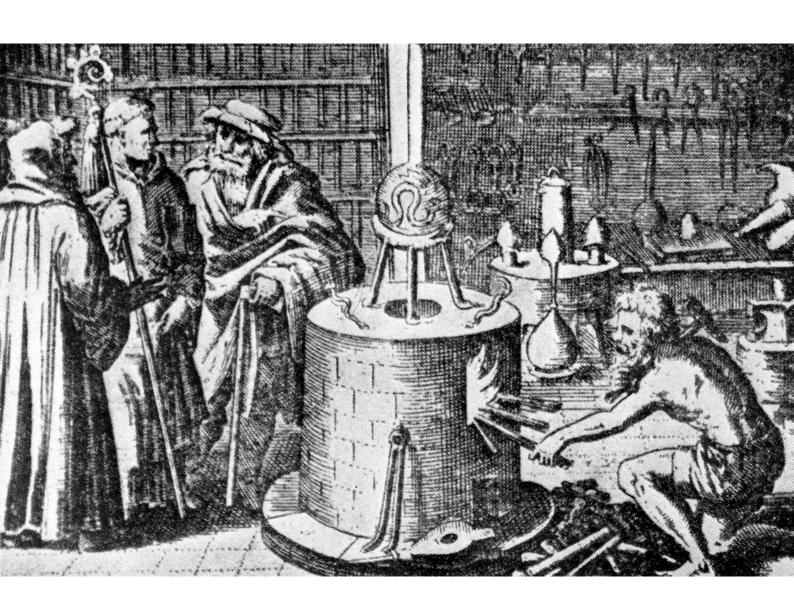

## M0003615: Alchemist at work and Michael Faraday in his chemical laboratory

## **Publication/Creation**

18 September 1933

## **Persistent URL**

https://wellcomecollection.org/works/f2ad8vc8

## License and attribution

Conditions of use: it is possible this item is protected by copyright and/or related rights. You are free to use this item in any way that is permitted by the copyright and related rights legislation that applies to your use. For other uses you need to obtain permission from the rights-holder(s).



Wellcome Collection 183 Euston Road London NW1 2BE UK T +44 (0)20 7611 8722 E library@wellcomecollection.org https://wellcomecollection.org