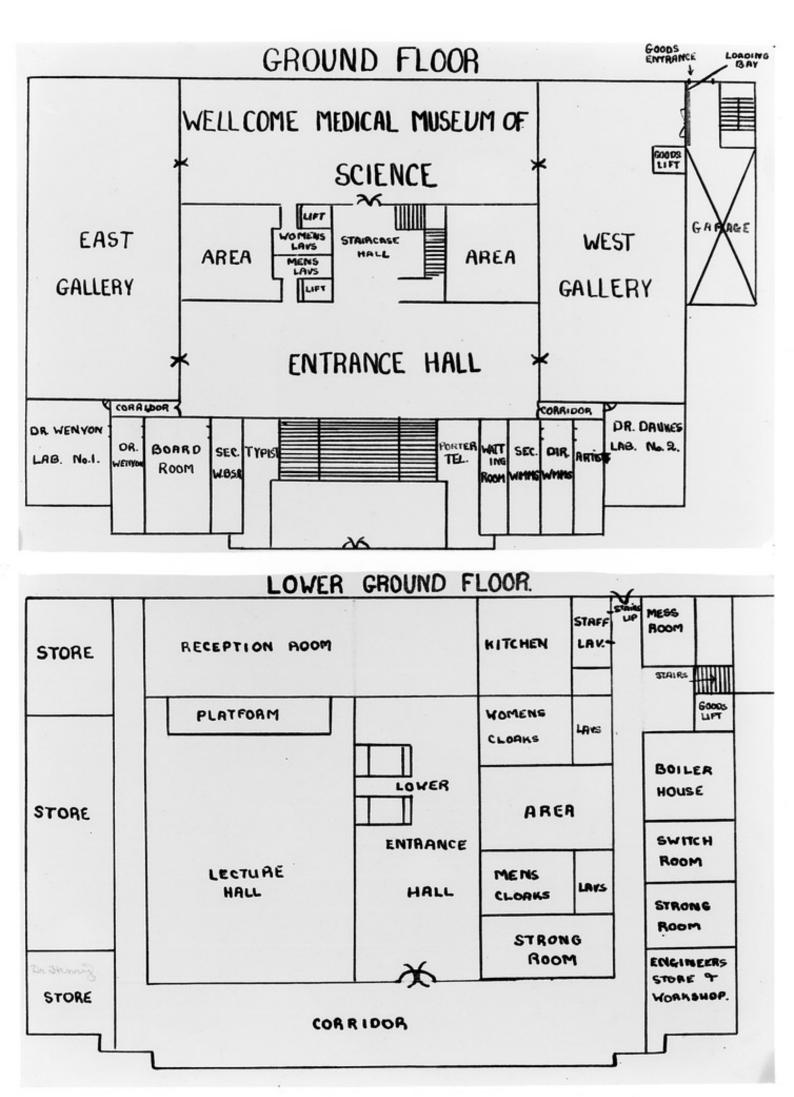

## M0003433: Ground floor and lower ground floor plan of the Wellcome Research Institute Building, c.1931