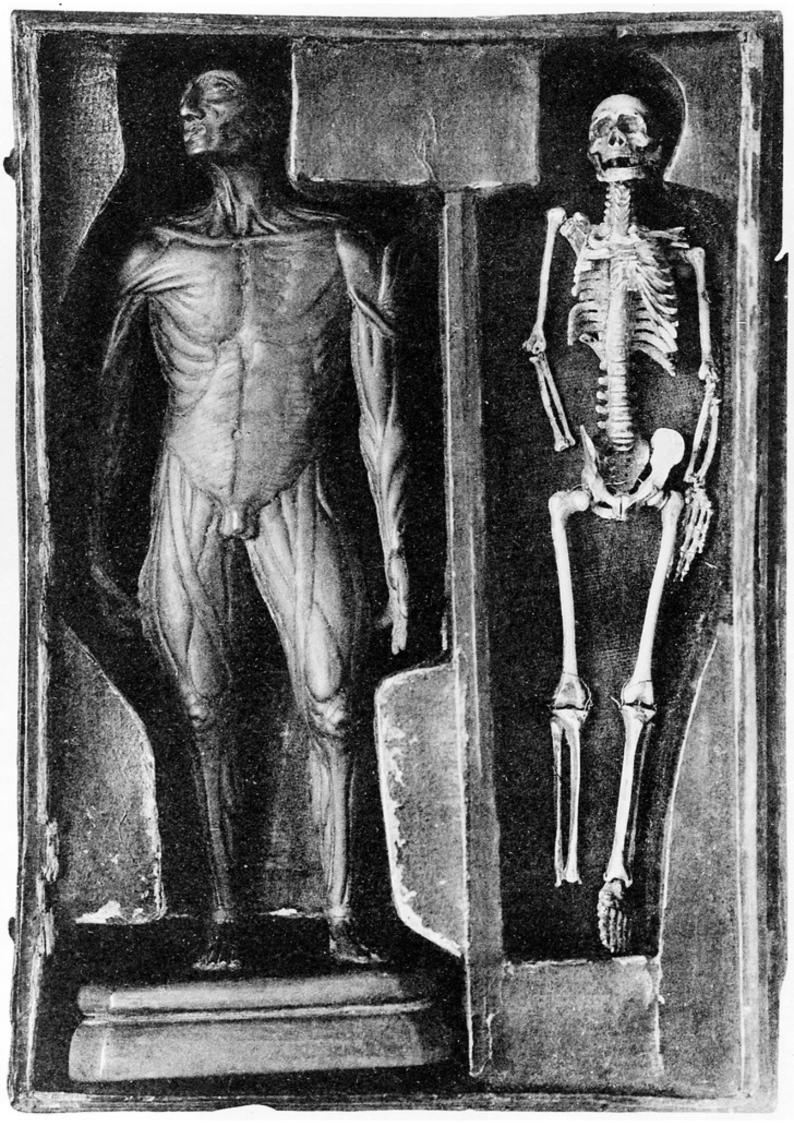

## M0003521: Skeleton and ecorche figure

## **Publication/Creation**

4 July 1933

## **Persistent URL**

https://wellcomecollection.org/works/vbqafz6z

## License and attribution

Conditions of use: it is possible this item is protected by copyright and/or related rights. You are free to use this item in any way that is permitted by the copyright and related rights legislation that applies to your use. For other uses you need to obtain permission from the rights-holder(s).



Wellcome Collection 183 Euston Road London NW1 2BE UK T +44 (0)20 7611 8722 E library@wellcomecollection.org https://wellcomecollection.org