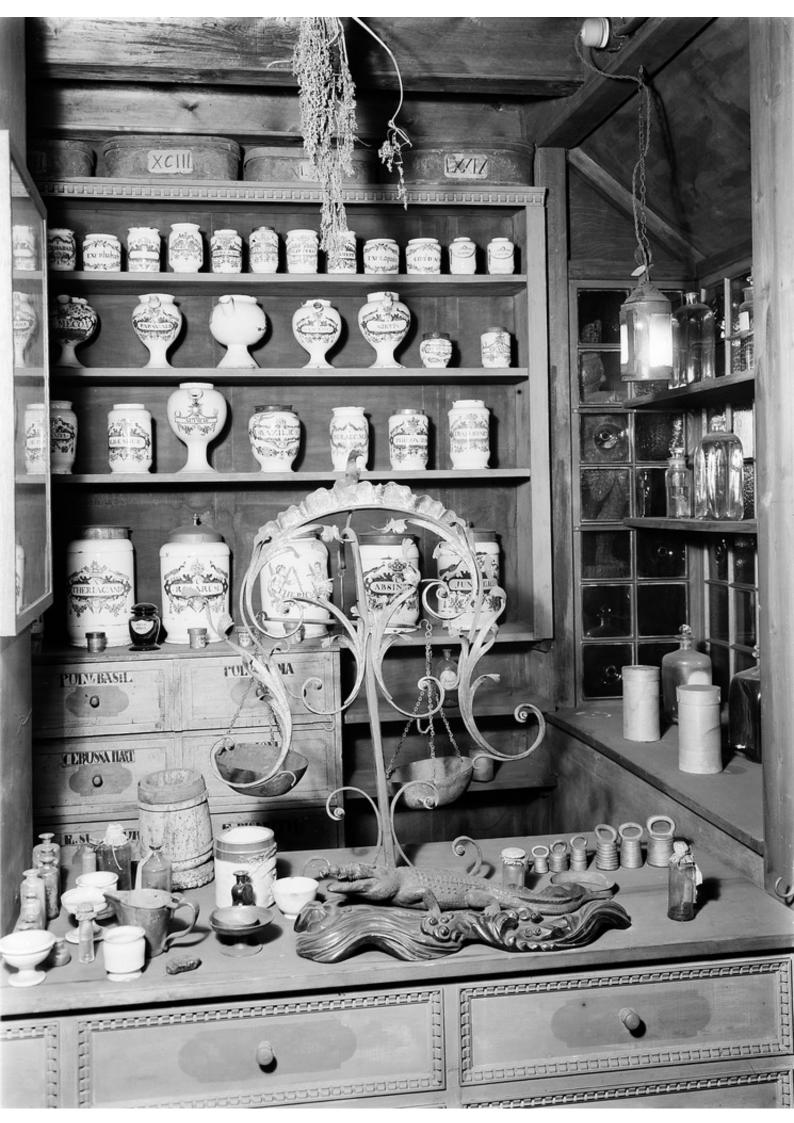

## M0003511: Wellcome Historical Medical Museum reconstruction of a pharmacy, circa 1625