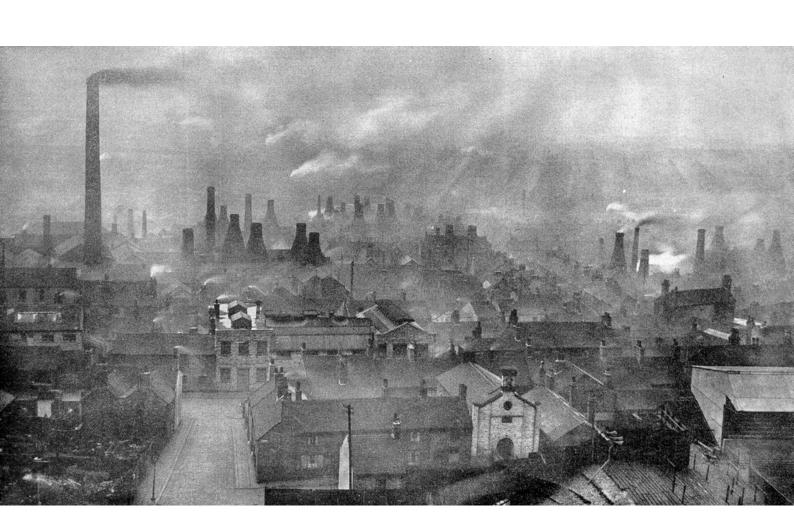

## M0003525: Newspaper cutting of the landscape of potteries amongst factories

## **Publication/Creation**

4 July 1933

## **Persistent URL**

https://wellcomecollection.org/works/h3cuknsg

## License and attribution

Conditions of use: it is possible this item is protected by copyright and/or related rights. You are free to use this item in any way that is permitted by the copyright and related rights legislation that applies to your use. For other uses you need to obtain permission from the rights-holder(s).



Wellcome Collection 183 Euston Road London NW1 2BE UK T +44 (0)20 7611 8722 E library@wellcomecollection.org https://wellcomecollection.org





THE TRAINING DEPARTMENT.

The main training room, where instruction in wrapping and packing is given.