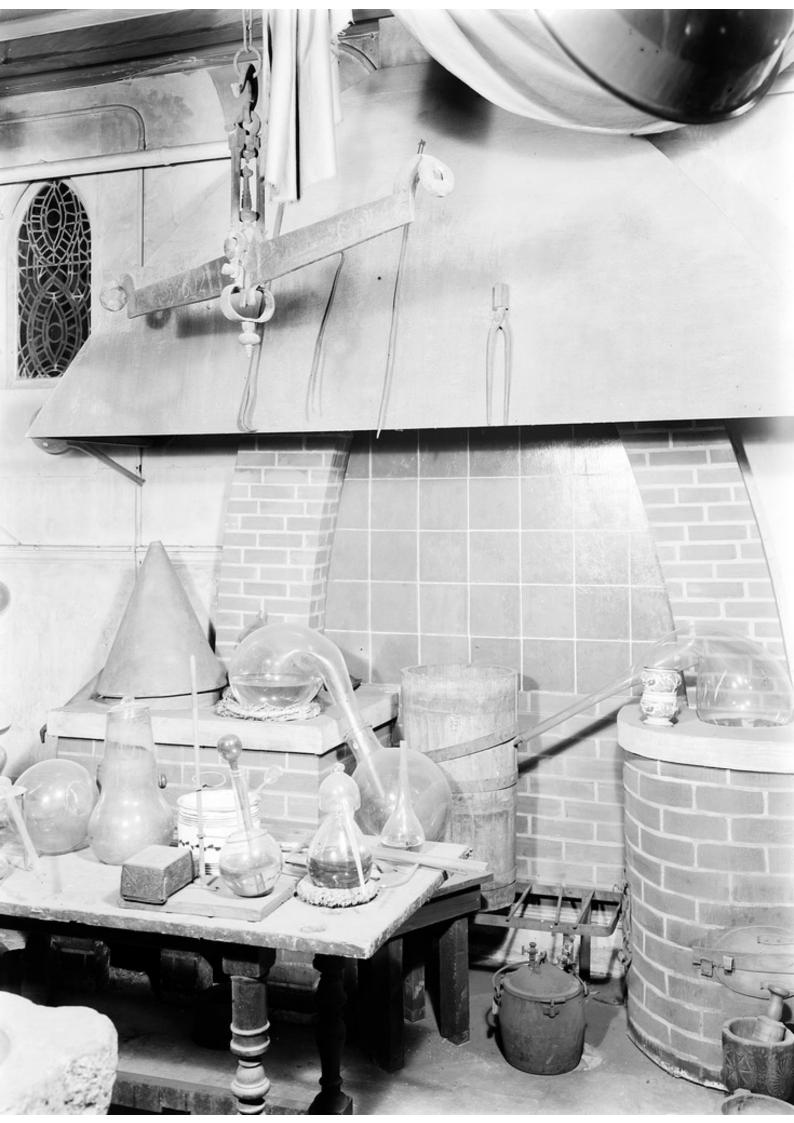

## M0003517: Wellcome Historical Medical Museum reconstruction of an alchemist's laboratory