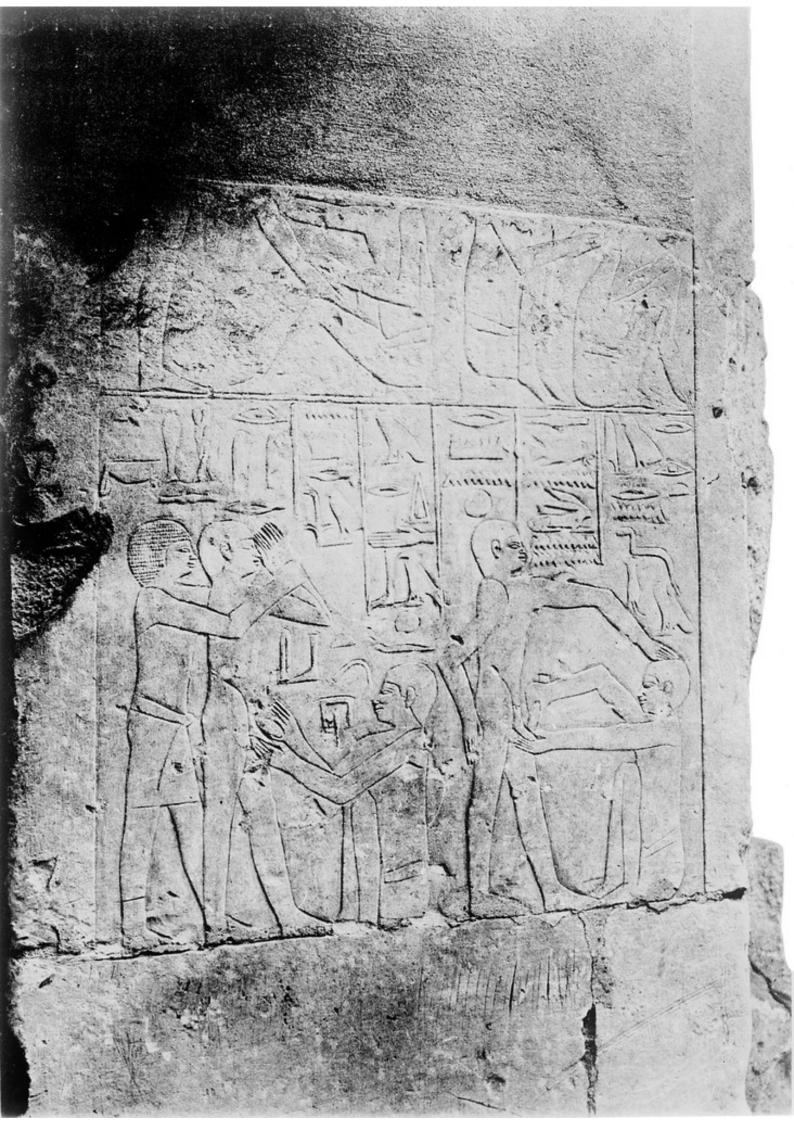

## M0003450: Wall carving depicting a circumcision scene, Temple of Sakkara

## **Publication/Creation**

15 March 1933

## **Persistent URL**

https://wellcomecollection.org/works/yjygvjr4

## License and attribution

Conditions of use: it is possible this item is protected by copyright and/or related rights. You are free to use this item in any way that is permitted by the copyright and related rights legislation that applies to your use. For other uses you need to obtain permission from the rights-holder(s).



Wellcome Collection 183 Euston Road London NW1 2BE UK T +44 (0)20 7611 8722 E library@wellcomecollection.org https://wellcomecollection.org