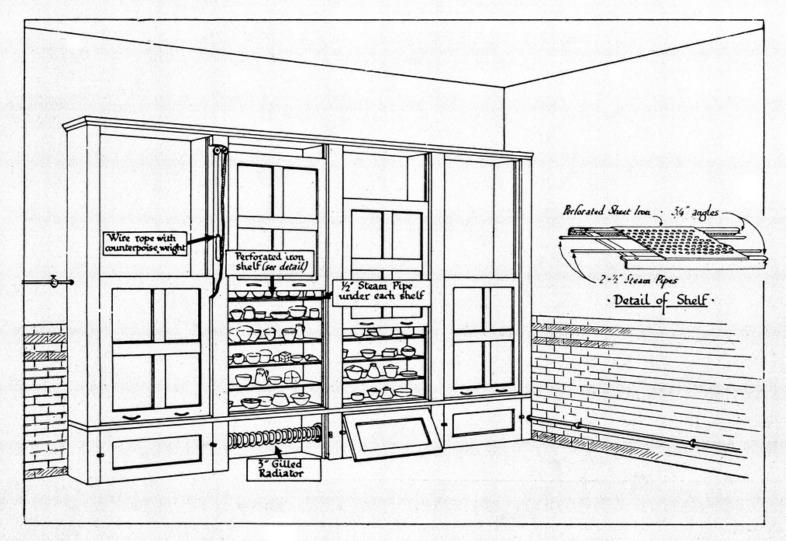

Wellcome Collection 183 Euston Road London NW1 2BE UK T +44 (0)20 7611 8722 E library@wellcomecollection.org https://wellcomecollection.org

CABINET FOR WARMING FOOD brought by Employees

THE DINING ROOM BLOCK, BOURNVILLE A View of the Terrace during the Dinner Hour