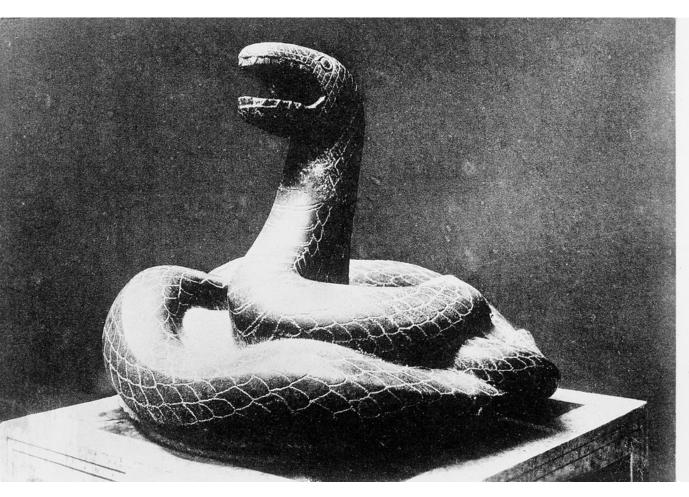

## M0003456: Money box lid in the form of a serpent from the Temple of Asclepius

Wellcome Collection 183 Euston Road London NW1 2BE UK T +44 (0)20 7611 8722 E library@wellcomecollection.org https://wellcomecollection.org

CAIRO MUSEUM, No. 60.

Lid of a money-box in the form of a serpent, from a Temple of Aesculapius.

Couvercle du tronc en serpent d'un temple grec.