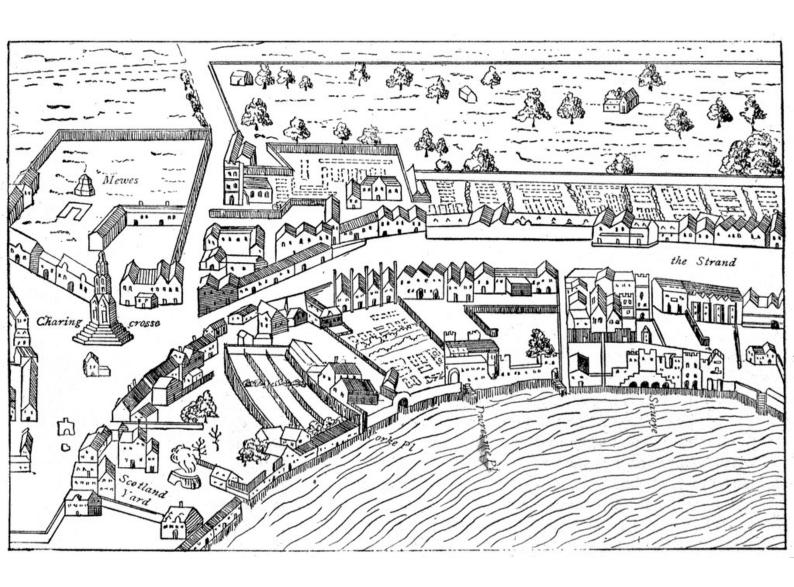

## M0003590: Reproduction of a map of the Strand, London in 1560

## **Publication/Creation**

14 September 1933

## **Persistent URL**

https://wellcomecollection.org/works/n4t3p455

## License and attribution

This work has been identified as being free of known restrictions under copyright law, including all related and neighbouring rights and is being made available under the Creative Commons, Public Domain Mark.

You can copy, modify, distribute and perform the work, even for commercial purposes, without asking permission.



Wellcome Collection 183 Euston Road London NW1 2BE UK T +44 (0)20 7611 8722 E library@wellcomecollection.org https://wellcomecollection.org