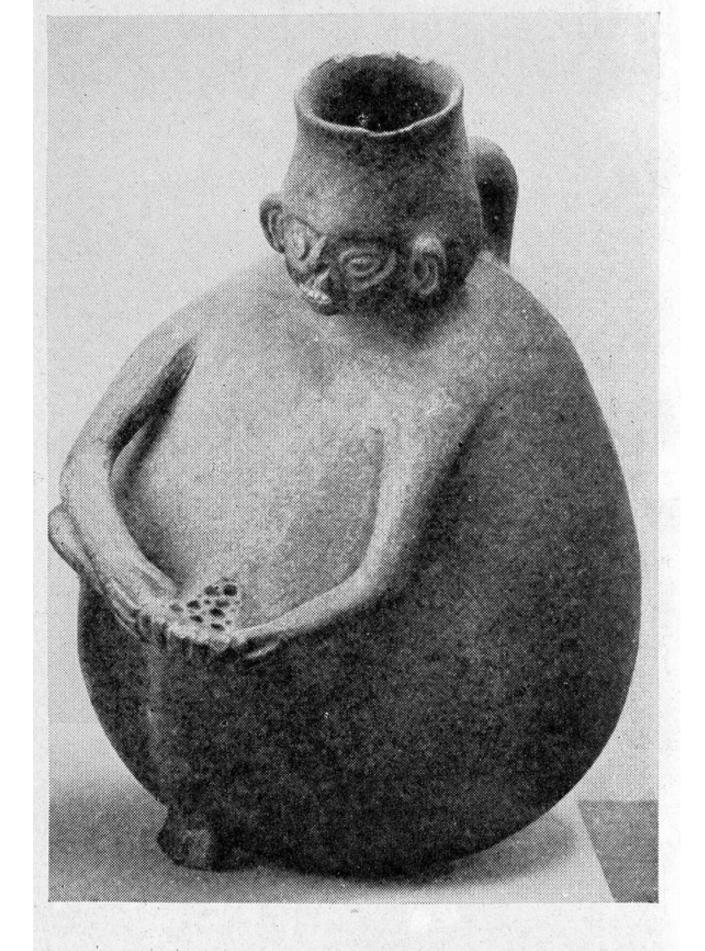

## M0003700: Pottery figure of man examining the sole of his foot

## **Publication/Creation**

November 1933

## **Persistent URL**

https://wellcomecollection.org/works/fx28dqfz

## License and attribution

Conditions of use: it is possible this item is protected by copyright and/or related rights. You are free to use this item in any way that is permitted by the copyright and related rights legislation that applies to your use. For other uses you need to obtain permission from the rights-holder(s).



Wellcome Collection 183 Euston Road London NW1 2BE UK T +44 (0)20 7611 8722 E library@wellcomecollection.org https://wellcomecollection.org



Fig. 54. Pottery Figure of a Man examining the Sole of his Foot from which the Eggs of a Small Sand Flea have been extracted.