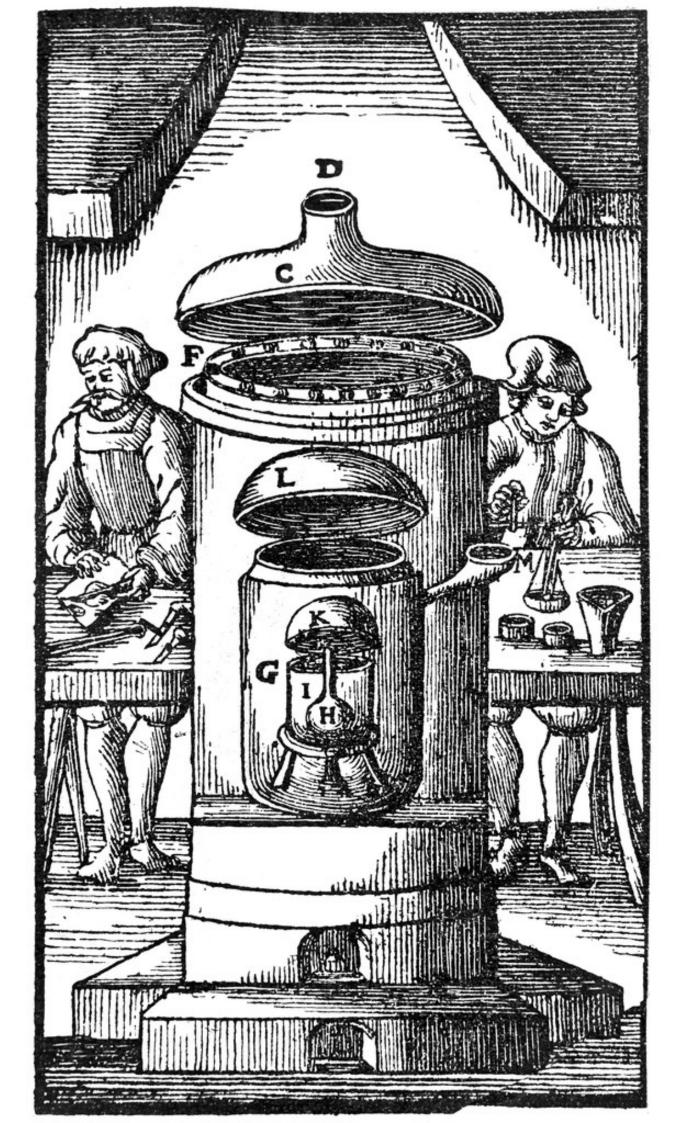

## M0003580: Alchemist at work

## **Publication/Creation**

5 July 1933

## **Persistent URL**

https://wellcomecollection.org/works/w324cyb7

## License and attribution

This work has been identified as being free of known restrictions under copyright law, including all related and neighbouring rights and is being made available under the Creative Commons, Public Domain Mark.

You can copy, modify, distribute and perform the work, even for commercial purposes, without asking permission.



Wellcome Collection 183 Euston Road London NW1 2BE UK T +44 (0)20 7611 8722 E library@wellcomecollection.org https://wellcomecollection.org