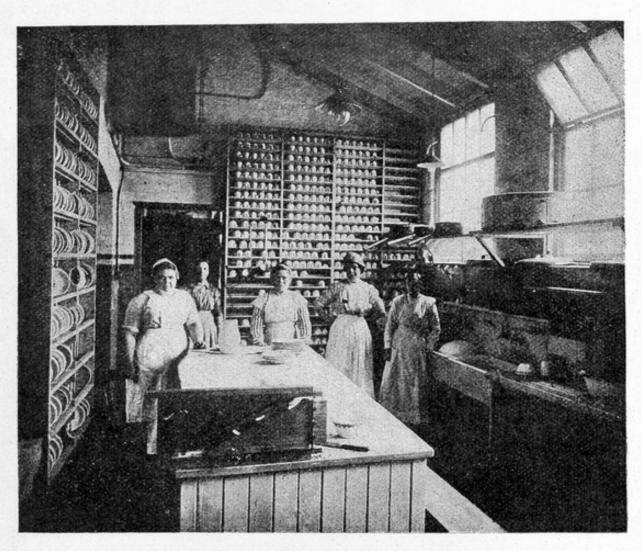

## M0003424: Canteen storeroom and scullery in a munitions factory

## **Publication/Creation**

14 March 1933

## **Persistent URL**

https://wellcomecollection.org/works/b3bvw53x

## License and attribution

Conditions of use: it is possible this item is protected by copyright and/or related rights. You are free to use this item in any way that is permitted by the copyright and related rights legislation that applies to your use. For other uses you need to obtain permission from the rights-holder(s).



Wellcome Collection 183 Euston Road London NW1 2BE UK T +44 (0)20 7611 8722 E library@wellcomecollection.org https://wellcomecollection.org



Canteen Scullery.



Canteen Storeroom.