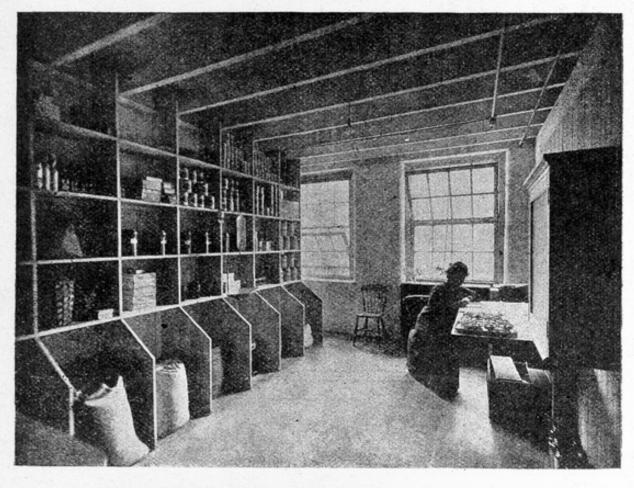

## M0003424: Canteen storeroom and scullery in a munitions factory

## **Publication/Creation**

14 March 1933

## **Persistent URL**

https://wellcomecollection.org/works/b3bvw53x

## License and attribution

Conditions of use: it is possible this item is protected by copyright and/or related rights. You are free to use this item in any way that is permitted by the copyright and related rights legislation that applies to your use. For other uses you need to obtain permission from the rights-holder(s).



Wellcome Collection 183 Euston Road London NW1 2BE UK T +44 (0)20 7611 8722 E library@wellcomecollection.org https://wellcomecollection.org



Canteen Scullery.



Canteen Storeroom.