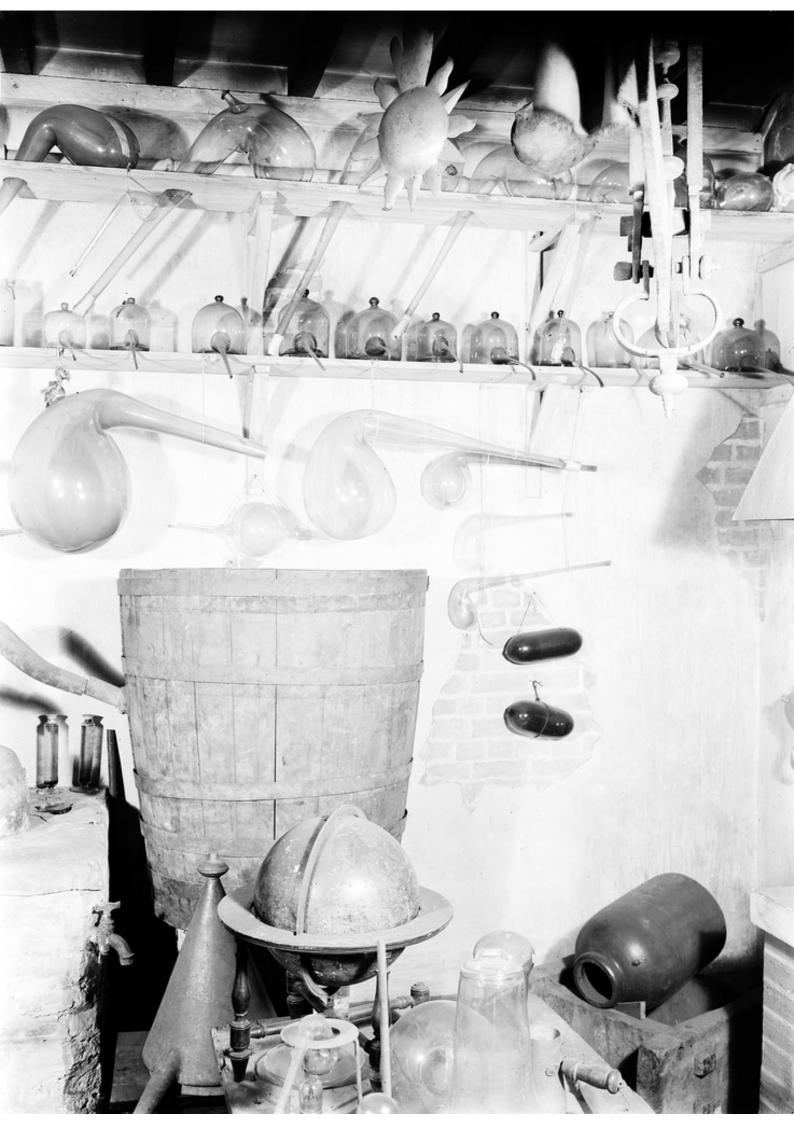

## M0003515: Wellcome Historical Medical Museum reconstruction of an alchemist's laboratory