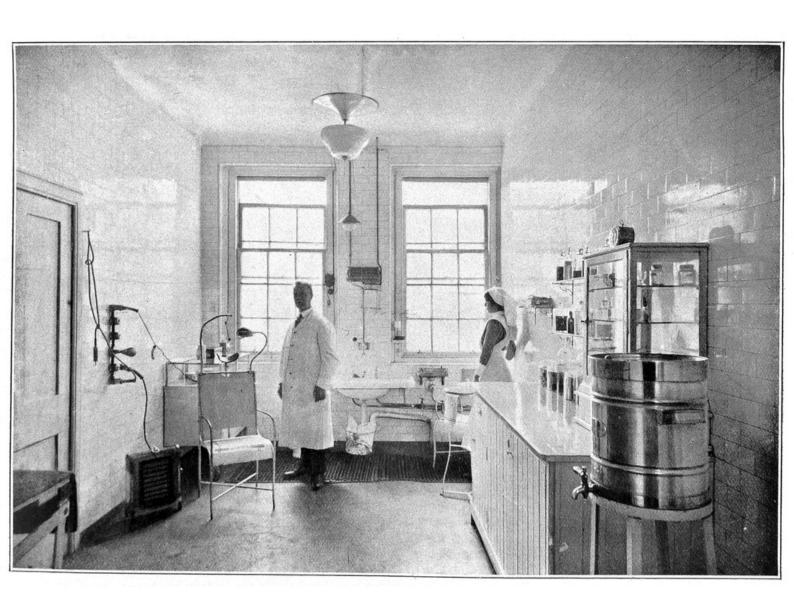

## M0003522: Interior of a first-aid room and rest room

## **Publication/Creation**

4 July 1933

## **Persistent URL**

https://wellcomecollection.org/works/usj4s9ss

## License and attribution

Conditions of use: it is possible this item is protected by copyright and/or related rights. You are free to use this item in any way that is permitted by the copyright and related rights legislation that applies to your use. For other uses you need to obtain permission from the rights-holder(s).



Wellcome Collection 183 Euston Road London NW1 2BE UK T +44 (0)20 7611 8722 E library@wellcomecollection.org https://wellcomecollection.org





PLATE IX.—Rest Room next to the Ambulance Room for women seen in PLATE VII.