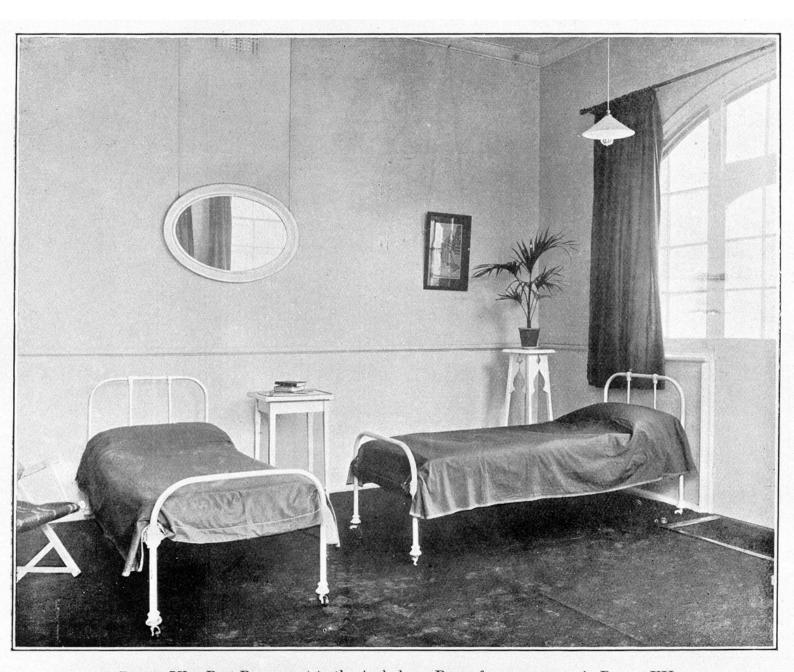

## M0003522: Interior of a first-aid room and rest room

Wellcome Collection 183 Euston Road London NW1 2BE UK T +44 (0)20 7611 8722 E library@wellcomecollection.org https://wellcomecollection.org

PLATE IX.—Rest Room next to the Ambulance Room for women seen in PLATE VII.