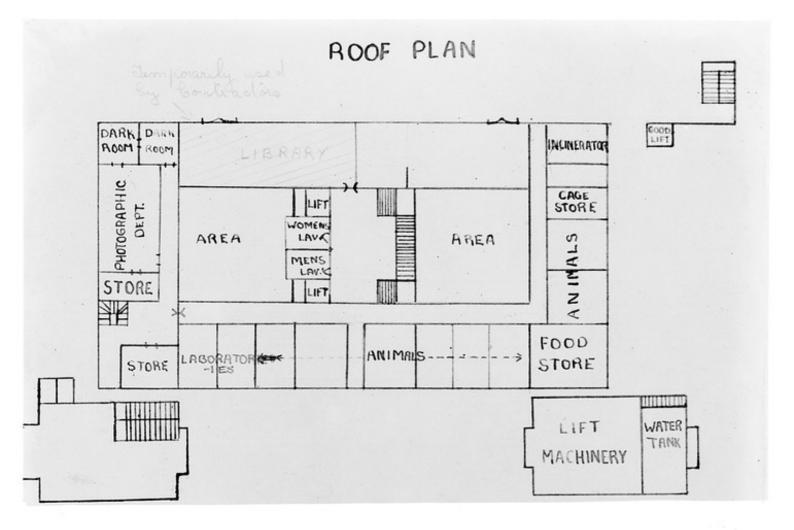

## M0003432: Roof and fourth floor plan of the Wellcome Research Institute Building, c.1931