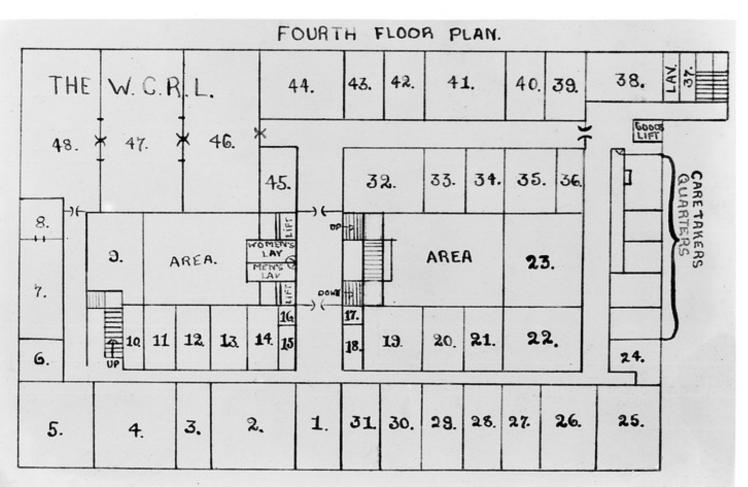

## M0003432: Roof and fourth floor plan of the Wellcome Research Institute Building, c.1931