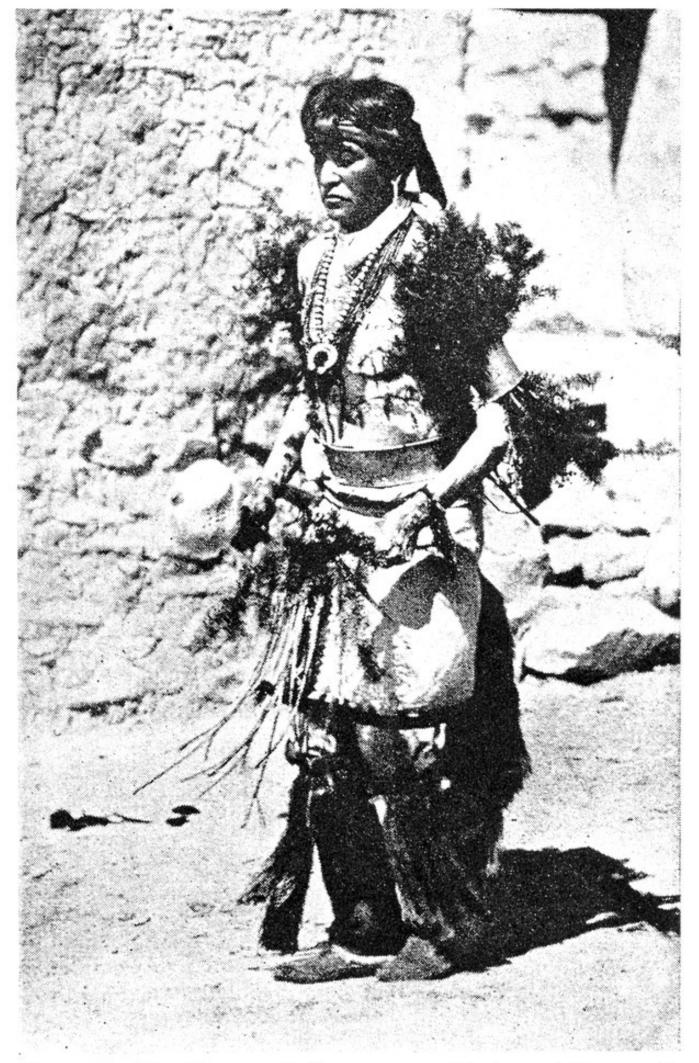

## **Publication/Creation**

November 1933

## **Persistent URL**

https://wellcomecollection.org/works/c97qseqd

## License and attribution

Conditions of use: it is possible this item is protected by copyright and/or related rights. You are free to use this item in any way that is permitted by the copyright and related rights legislation that applies to your use. For other uses you need to obtain permission from the rights-holder(s).



Wellcome Collection 183 Euston Road London NW1 2BE UK T +44 (0)20 7611 8722 E library@wellcomecollection.org https://wellcomecollection.org



FIG 18. Pueblo medicine-man. Note rattle made from a gourd.