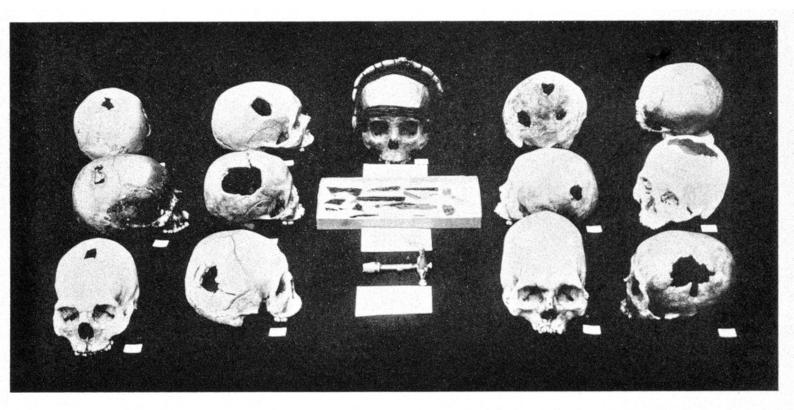

## M0003710: Thirteen skulls showing various methods of trephining

Fig. 3. Illustrating a number of prehistoric operations upon the skull, together with ancient and modern trephining instruments (Museum of Anthropology, San Diego, Calif.).