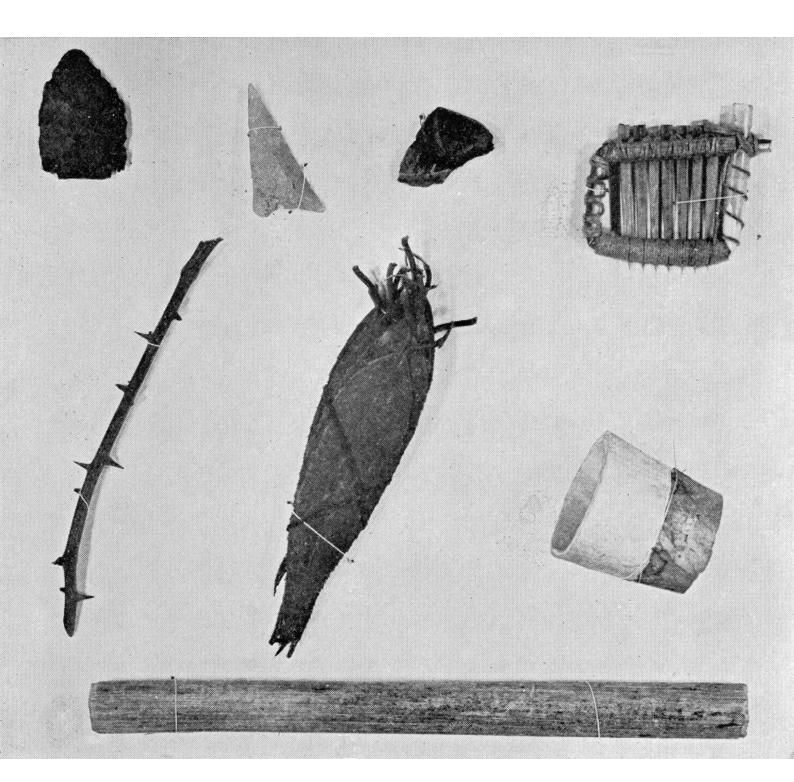

## M0003732: Cherokee surgical Instruments, Cherokee

## **Publication/Creation**

December 1933

## **Persistent URL**

https://wellcomecollection.org/works/nbggs7qd

## License and attribution

You have permission to make copies of this work under a Creative Commons, Attribution license.

This licence permits unrestricted use, distribution, and reproduction in any medium, provided the original author and source are credited. See the Legal Code for further information.

Image source should be attributed as specified in the full catalogue record. If no source is given the image should be attributed to Wellcome Collection.