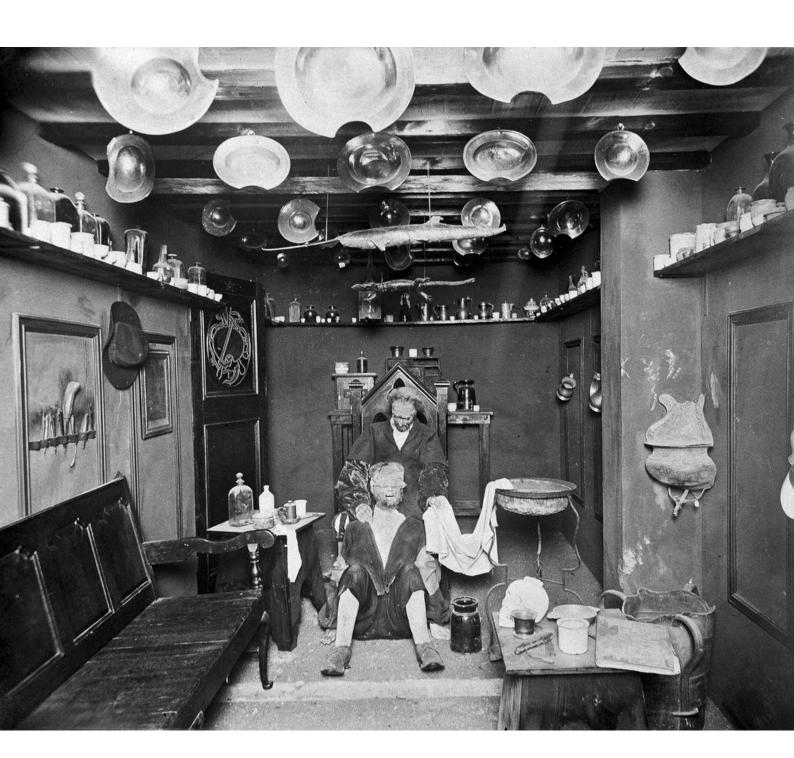

## M0003681: Wellcome Historical Medical Museum reconstruction of a barber surgeon performing an operation, 16th century