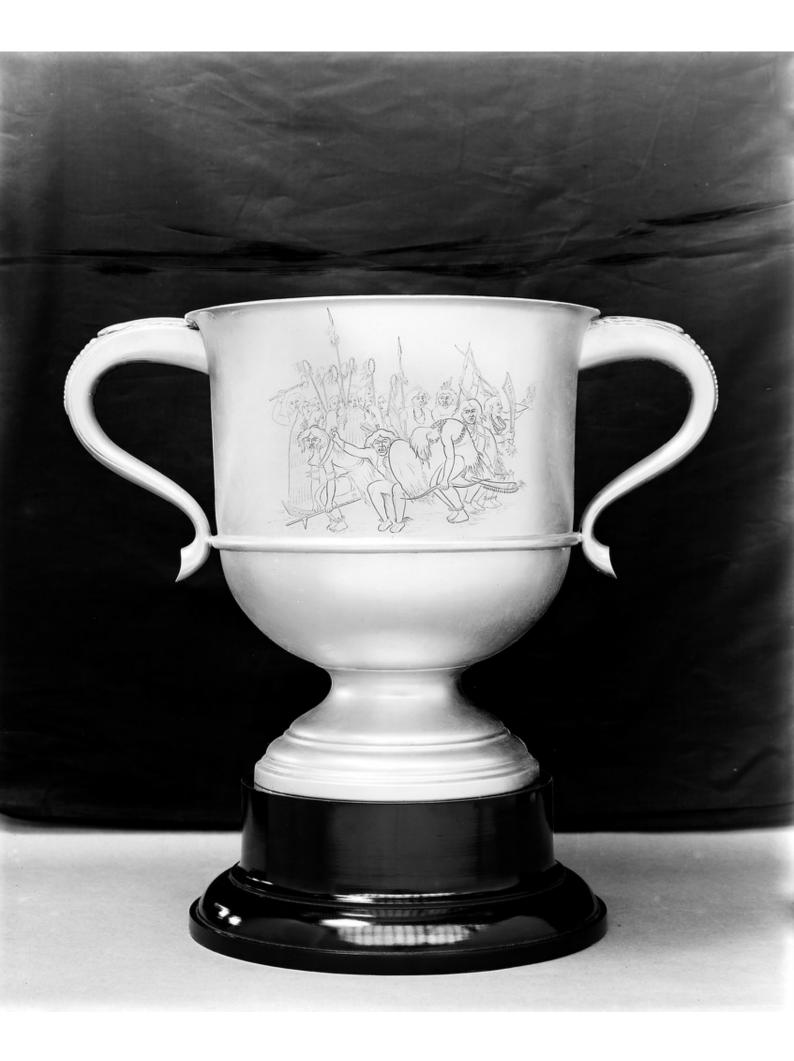

## M0003046: Cup presented to the Wigwaum Club by Sir Henry Wellcome

## **Publication/Creation**

13 May 1932

## **Persistent URL**

https://wellcomecollection.org/works/zgcvv3n6

## License and attribution

You have permission to make copies of this work under a Creative Commons, Attribution license.

This licence permits unrestricted use, distribution, and reproduction in any medium, provided the original author and source are credited. See the Legal Code for further information.

Image source should be attributed as specified in the full catalogue record. If no source is given the image should be attributed to Wellcome Collection.