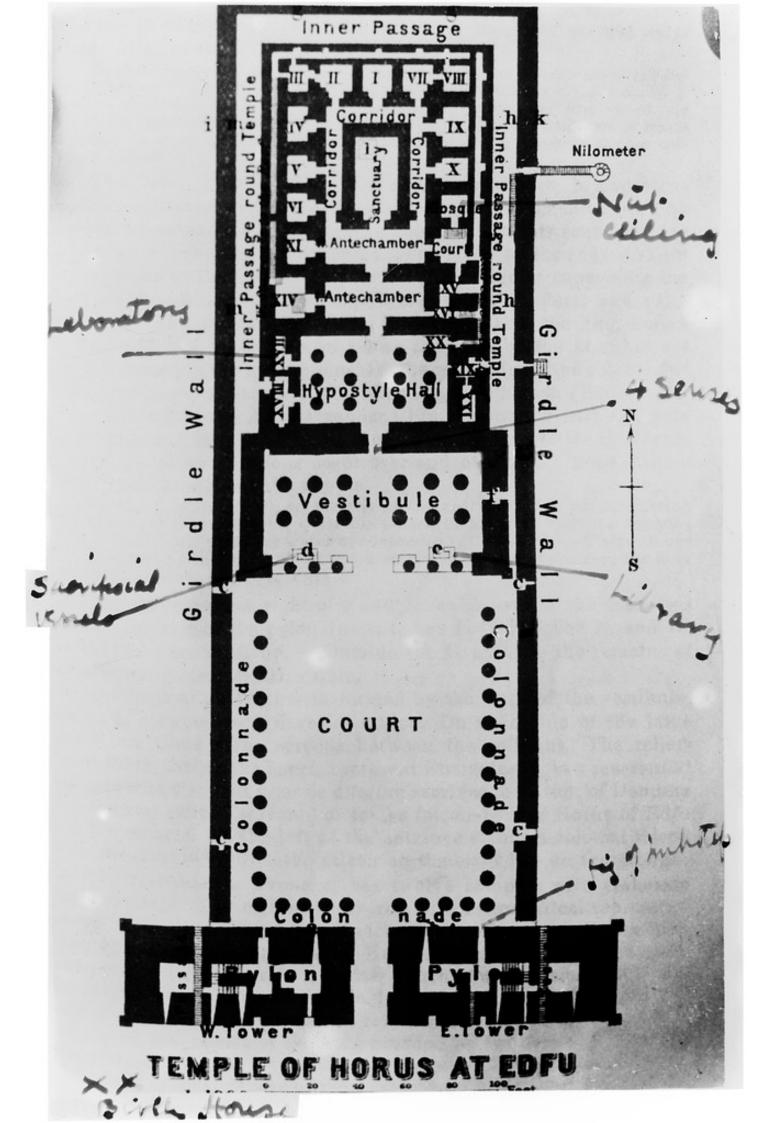

## M0002875: Plan of the Temple of Horus at Edfu

## **Publication/Creation**

17 March 1932

## **Persistent URL**

https://wellcomecollection.org/works/y4nfbj5s

## License and attribution

You have permission to make copies of this work under a Creative Commons, Attribution license.

This licence permits unrestricted use, distribution, and reproduction in any medium, provided the original author and source are credited. See the Legal Code for further information.

Image source should be attributed as specified in the full catalogue record. If no source is given the image should be attributed to Wellcome Collection.