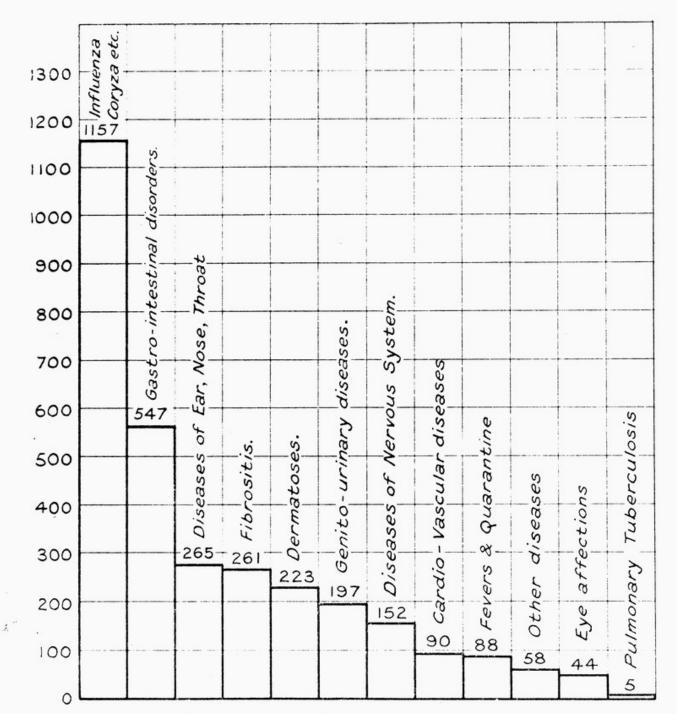

## Proceedings of the Royal Society of Medicine

30

FIG. 2.-Relative incidence of diseases, factory personnel, year 1930.

90

FIG. 1.