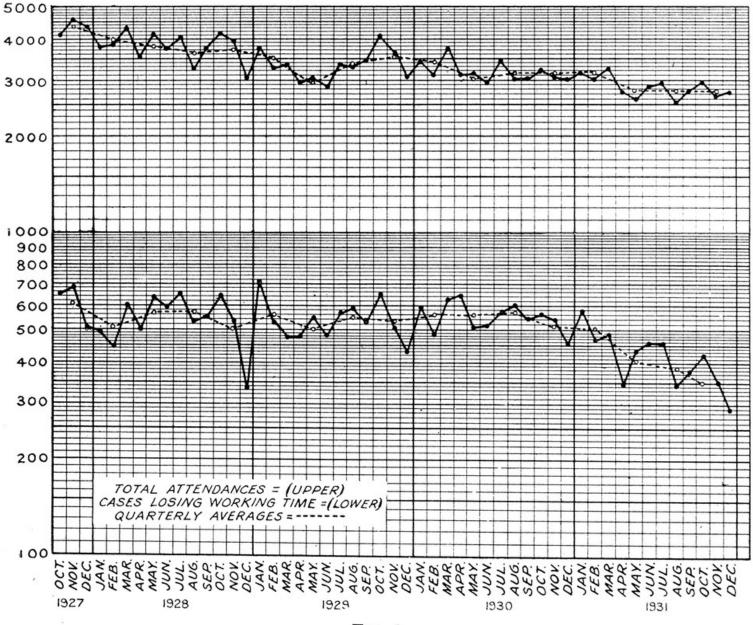

## Proceedings of the Royal Society of Medicine

30

FIG. 2.-Relative incidence of diseases, factory personnel, year 1930.

90

FIG. 1.