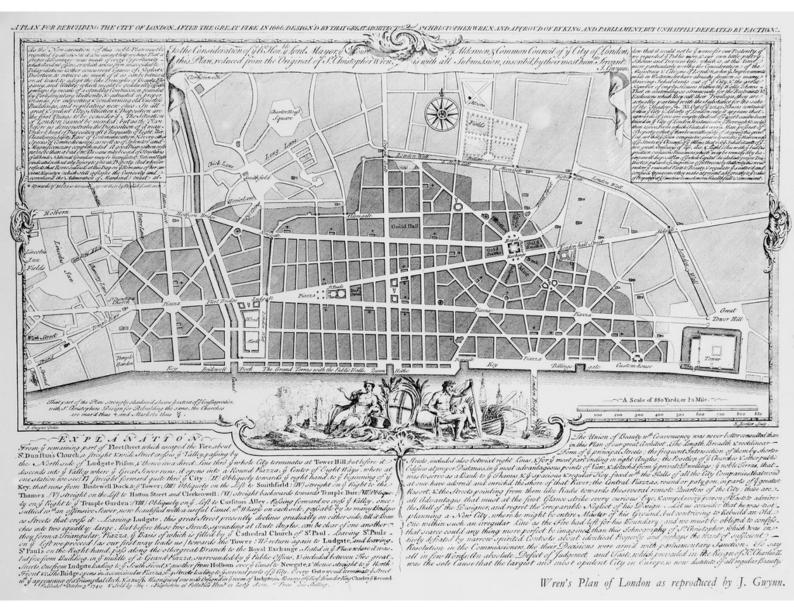

## M0003248: Sir Christopher Wren's plan of London as reproduced by Gwynn

## **Publication/Creation**

08 November 1932

## **Persistent URL**

https://wellcomecollection.org/works/pqyq7kzf

## License and attribution

Conditions of use: it is possible this item is protected by copyright and/or related rights. You are free to use this item in any way that is permitted by the copyright and related rights legislation that applies to your use. For other uses you need to obtain permission from the rights-holder(s).



Wellcome Collection 183 Euston Road London NW1 2BE UK T +44 (0)20 7611 8722 E library@wellcomecollection.org https://wellcomecollection.org