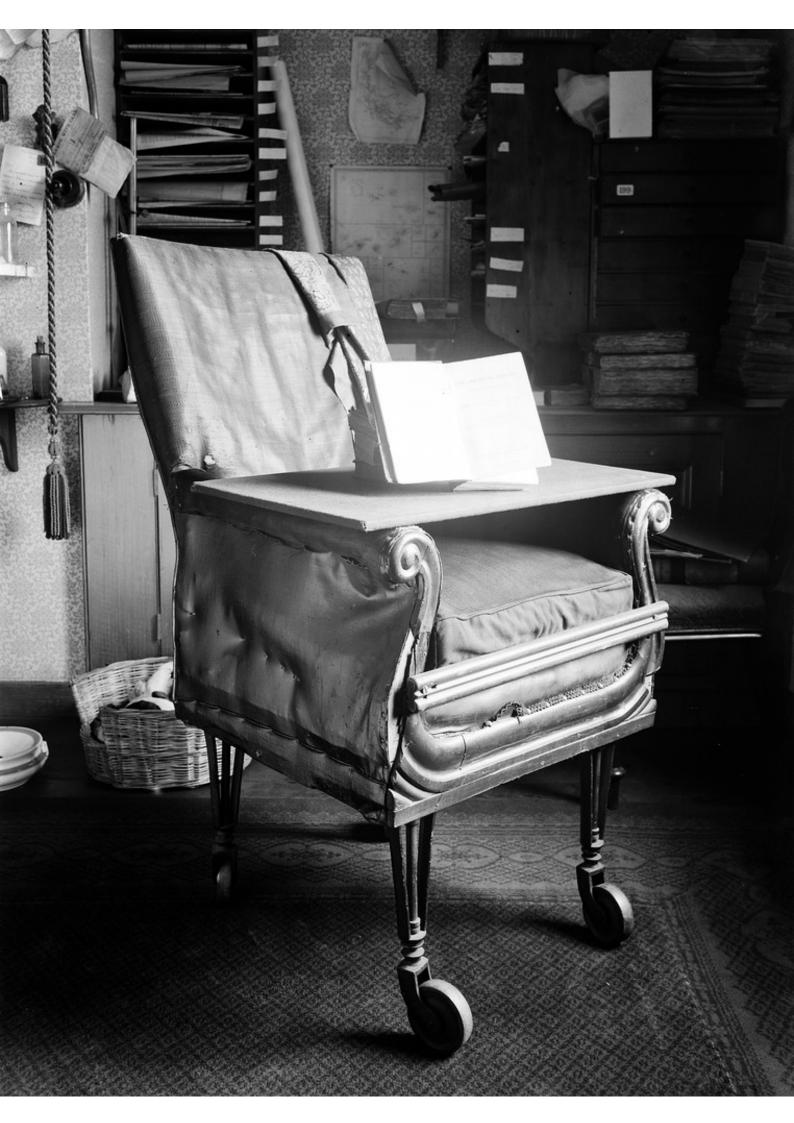

## M0003080: Charles Darwin's chair, Down House

## **Publication/Creation**

29 June 1932

## **Persistent URL**

https://wellcomecollection.org/works/v9457dq7

## License and attribution

Conditions of use: it is possible this item is protected by copyright and/or related rights. You are free to use this item in any way that is permitted by the copyright and related rights legislation that applies to your use. For other uses you need to obtain permission from the rights-holder(s).



Wellcome Collection 183 Euston Road London NW1 2BE UK T +44 (0)20 7611 8722 E library@wellcomecollection.org https://wellcomecollection.org