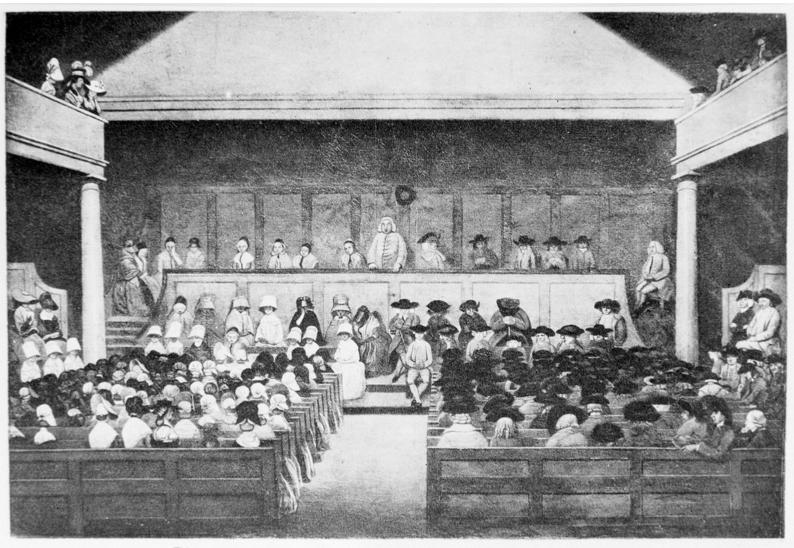

## **Publication/Creation**

03 March 1932

## **Persistent URL**

https://wellcomecollection.org/works/e6cxeyqs

## License and attribution

This work has been identified as being free of known restrictions under copyright law, including all related and neighbouring rights and is being made available under the Creative Commons, Public Domain Mark.

You can copy, modify, distribute and perform the work, even for commercial purposes, without asking permission.



Wellcome Collection 183 Euston Road London NW1 2BE UK T +44 (0)20 7611 8722 E library@wellcomecollection.org https://wellcomecollection.org



Friends Meeting. Gracechurch Street. London. about 1770