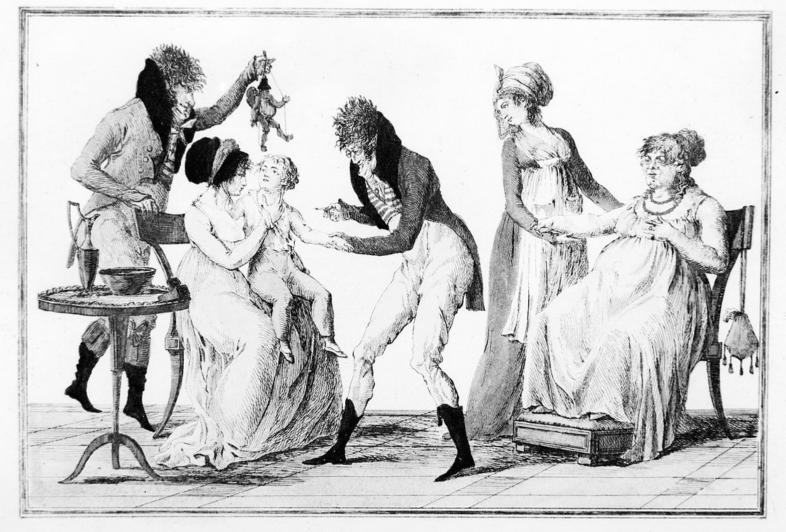

## **Publication/Creation**

03 March 1932

## **Persistent URL**

https://wellcomecollection.org/works/psjc93me

#### License and attribution

This work has been identified as being free of known restrictions under copyright law, including all related and neighbouring rights and is being made available under the Creative Commons, Public Domain Mark.

You can copy, modify, distribute and perform the work, even for commercial purposes, without asking permission.



Wellcome Collection 183 Euston Road London NW1 2BE UK T +44 (0)20 7611 8722 E library@wellcomecollection.org https://wellcomecollection.org



# L'ORIGINE DE LA VACCINE.

Depercenta Bet Nate

A Paris chez Depenille, Rue des Mathurine Sorbonne aux deux Pilastres d'Or



# ILA VACCINE, Ou l'inoculation a la modes