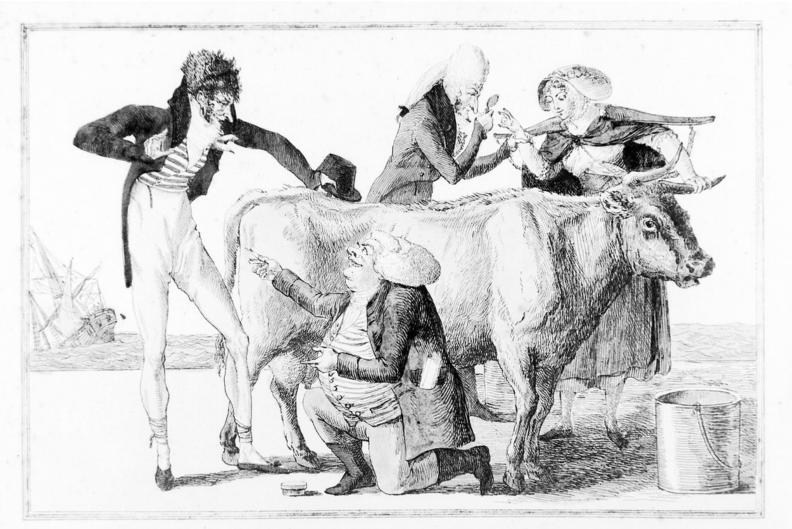

# L'ORIGINE DE LA VACCINE.

Depercenta Bet Nate

A Paris chez Depenille, Rue des Mathurine Sorbonne aux deux Pilastres d'Or