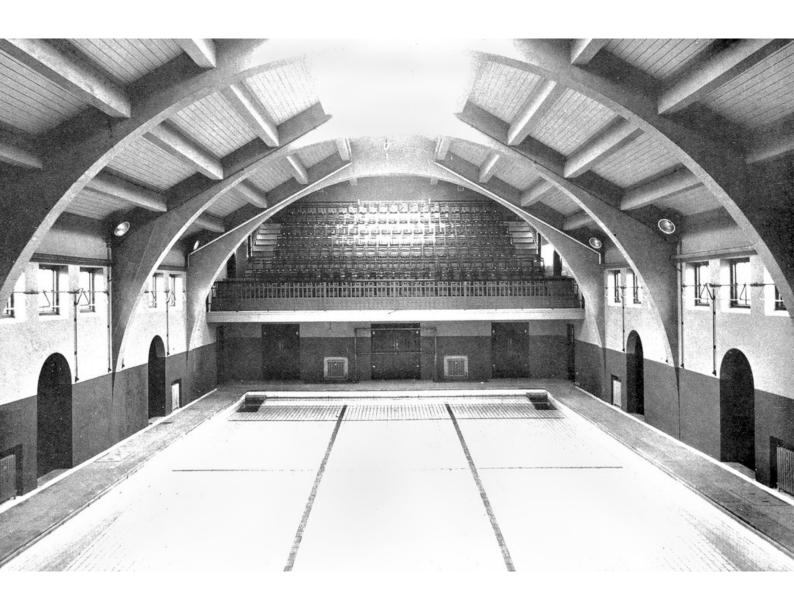

## M0003208: Locker room at swimming bath, Coalville / M0003208EB: Grassmore colliery pithead baths, Derbyshire