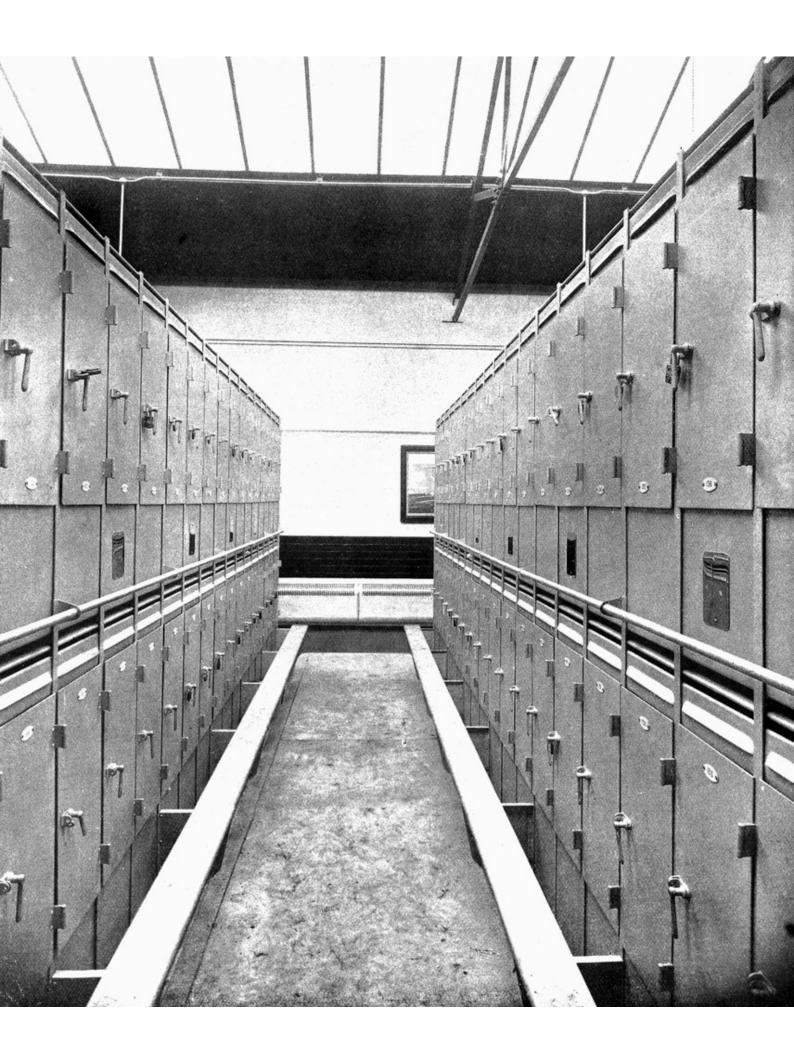

## M0003208: Locker room at swimming bath, Coalville / M0003208EB: Grassmore colliery pithead baths, Derbyshire