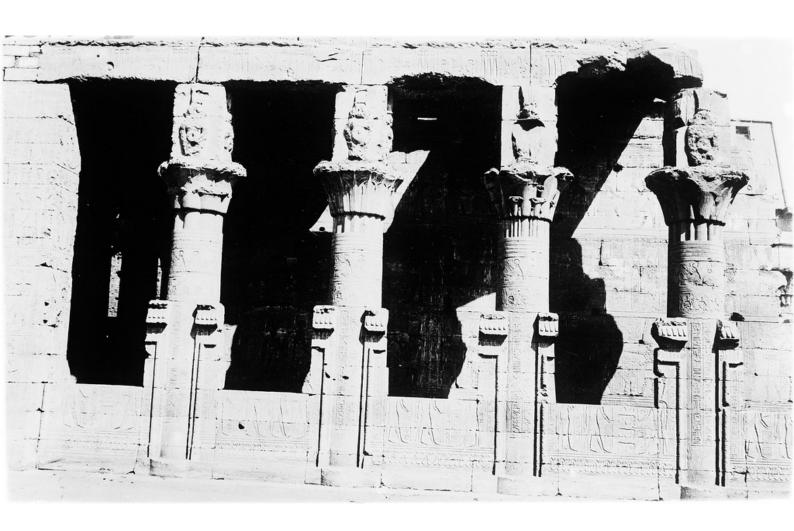

## M0002872: Exterior carved colonnade, Temple of Horus at Edfu

## **Publication/Creation**

05 March 1932

## **Persistent URL**

https://wellcomecollection.org/works/a84zv54d

## License and attribution

You have permission to make copies of this work under a Creative Commons, Attribution license.

This licence permits unrestricted use, distribution, and reproduction in any medium, provided the original author and source are credited. See the Legal Code for further information.

Image source should be attributed as specified in the full catalogue record. If no source is given the image should be attributed to Wellcome Collection.