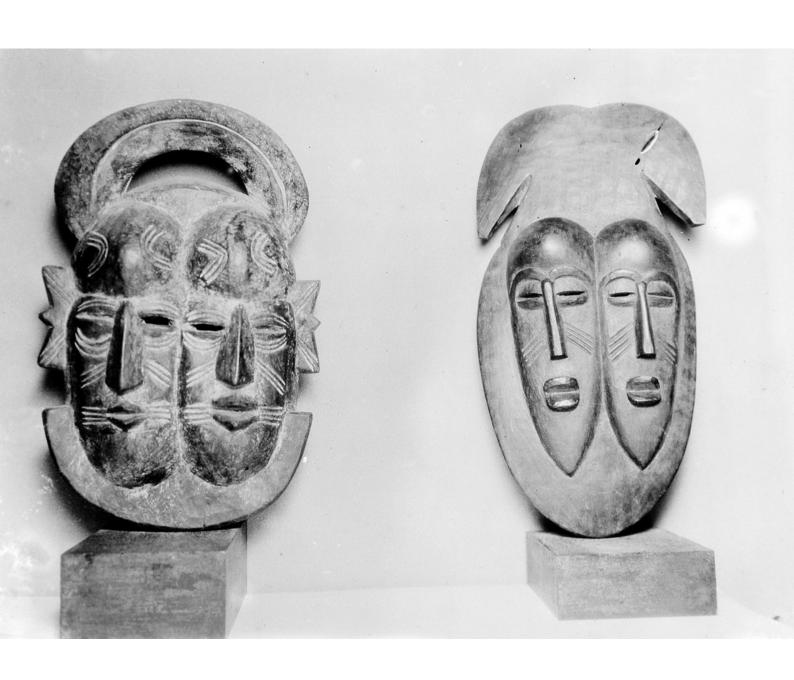

## M0003375: Two double faced masks / M0003376: Three roughly carved masks

## **Publication/Creation**

13 February 1933

## **Persistent URL**

https://wellcomecollection.org/works/ew5qjpgr

## License and attribution

Conditions of use: it is possible this item is protected by copyright and/or related rights. You are free to use this item in any way that is permitted by the copyright and related rights legislation that applies to your use. For other uses you need to obtain permission from the rights-holder(s).



Wellcome Collection 183 Euston Road London NW1 2BE UK T +44 (0)20 7611 8722 E library@wellcomecollection.org https://wellcomecollection.org