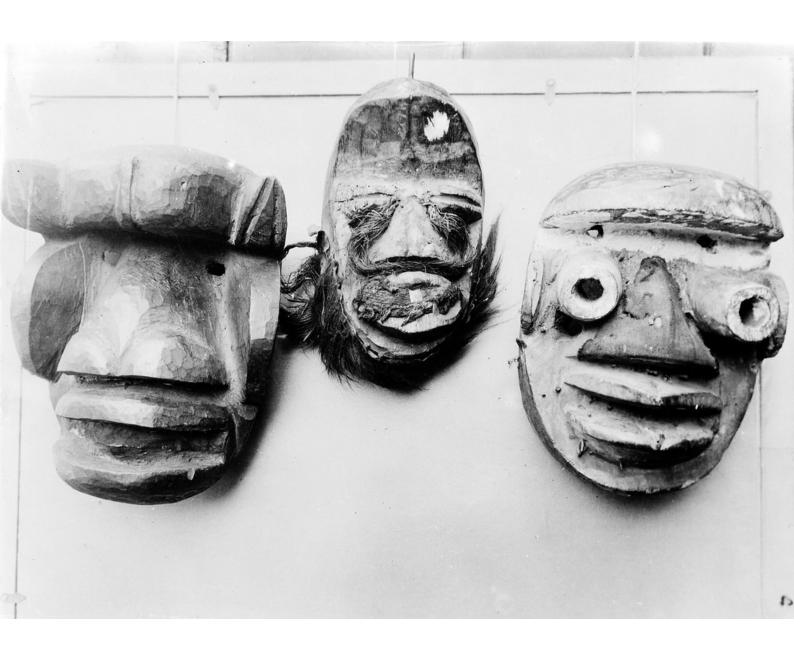

## M0003375: Two double faced masks / M0003376: Three roughly carved masks

## **Publication/Creation**

13 February 1933

## **Persistent URL**

https://wellcomecollection.org/works/ew5qjpgr

## License and attribution

Conditions of use: it is possible this item is protected by copyright and/or related rights. You are free to use this item in any way that is permitted by the copyright and related rights legislation that applies to your use. For other uses you need to obtain permission from the rights-holder(s).



Wellcome Collection 183 Euston Road London NW1 2BE UK T +44 (0)20 7611 8722 E library@wellcomecollection.org https://wellcomecollection.org