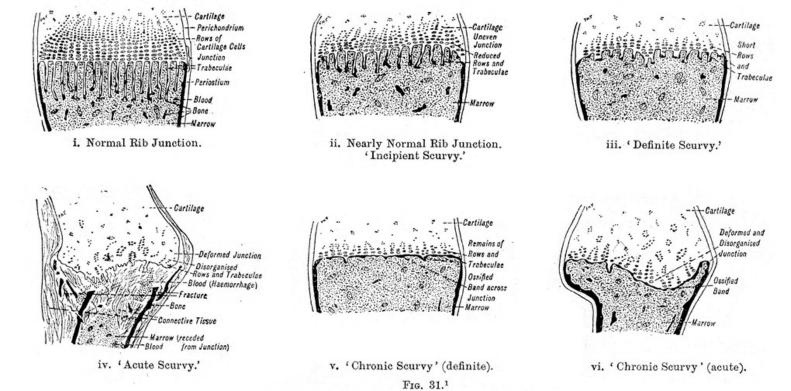

M0003399: Children showing effects of rickets on physical development and illustrations of the effect of scurvy on joints / M0003399EB: Illustrations of the appearance of scurvy in bones

Wellcome Collection 183 Euston Road London NW1 2BE UK T +44 (0)20 7611 8722 E library@wellcomecollection.org https://wellcomecollection.org

<sup>1</sup> Reproduced by permission from the Biochemical Journal, 1918, 12, p. 446.