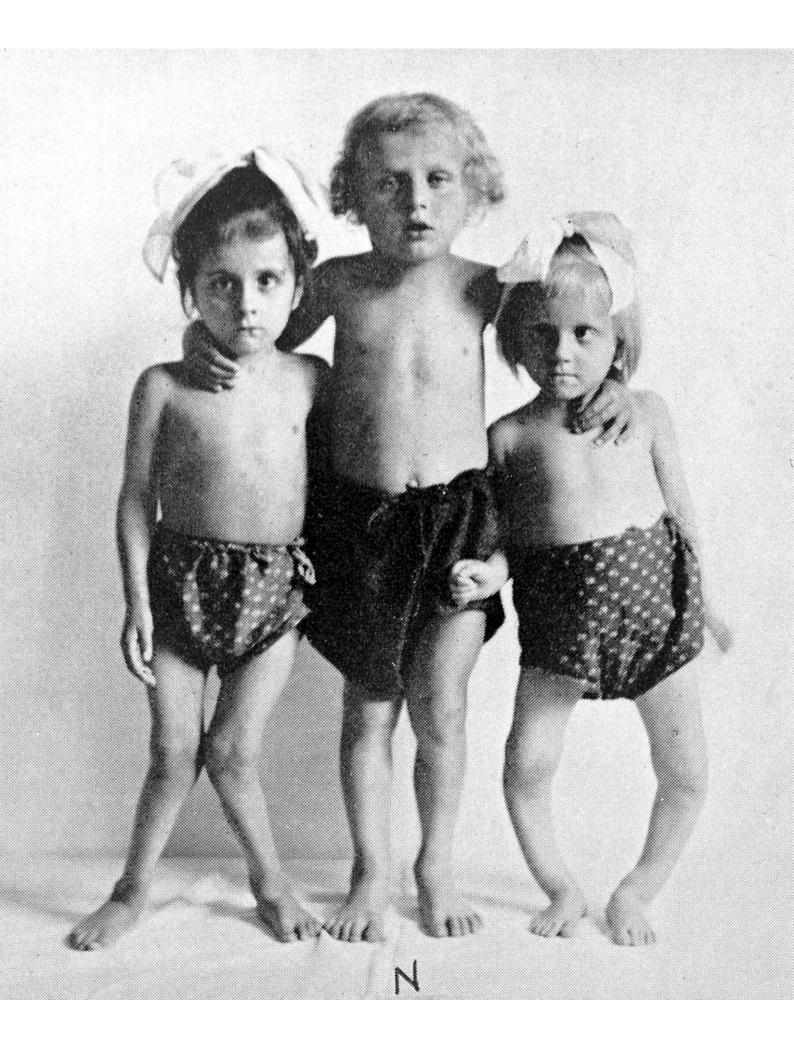

M0003399: Children showing effects of rickets on physical development and illustrations of the effect of scurvy on joints / M0003399EB: Illustrations of the appearance of scurvy in bones