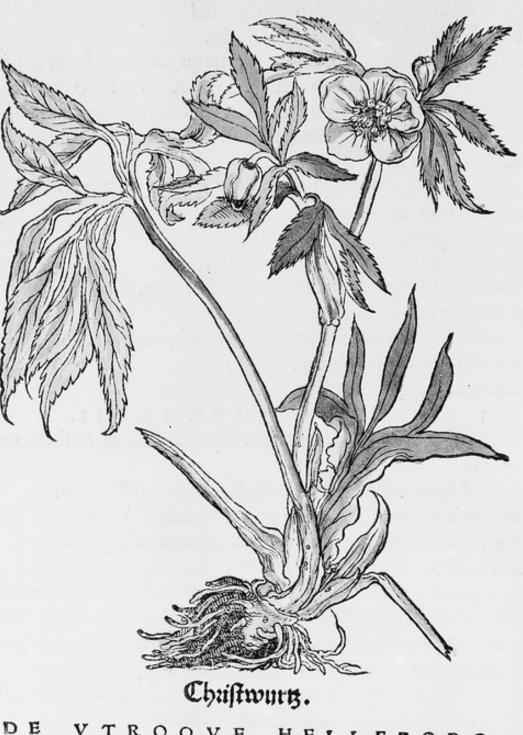

Teutonica, Weif Tyefwurg.

C Nomenclaturæ Nigri Græcæ, ελλίδοροσ μίλασ. μελαμπόδιον. πολυββιζον. μελανόββιζον. Latinæ, Helleborus niger. Prætion. Veratrum nigrum. Teutonicæ, Chriftwurt.

30

C