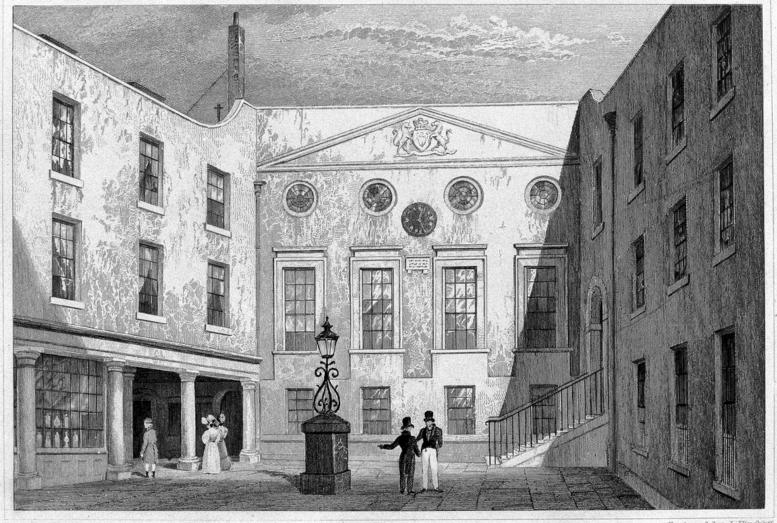

Drawn by Tho. H. Shepherd. PL 14-9

Engraved by J. Hinchhif.

APOTHECARIES HALL, PILGRIM ST.