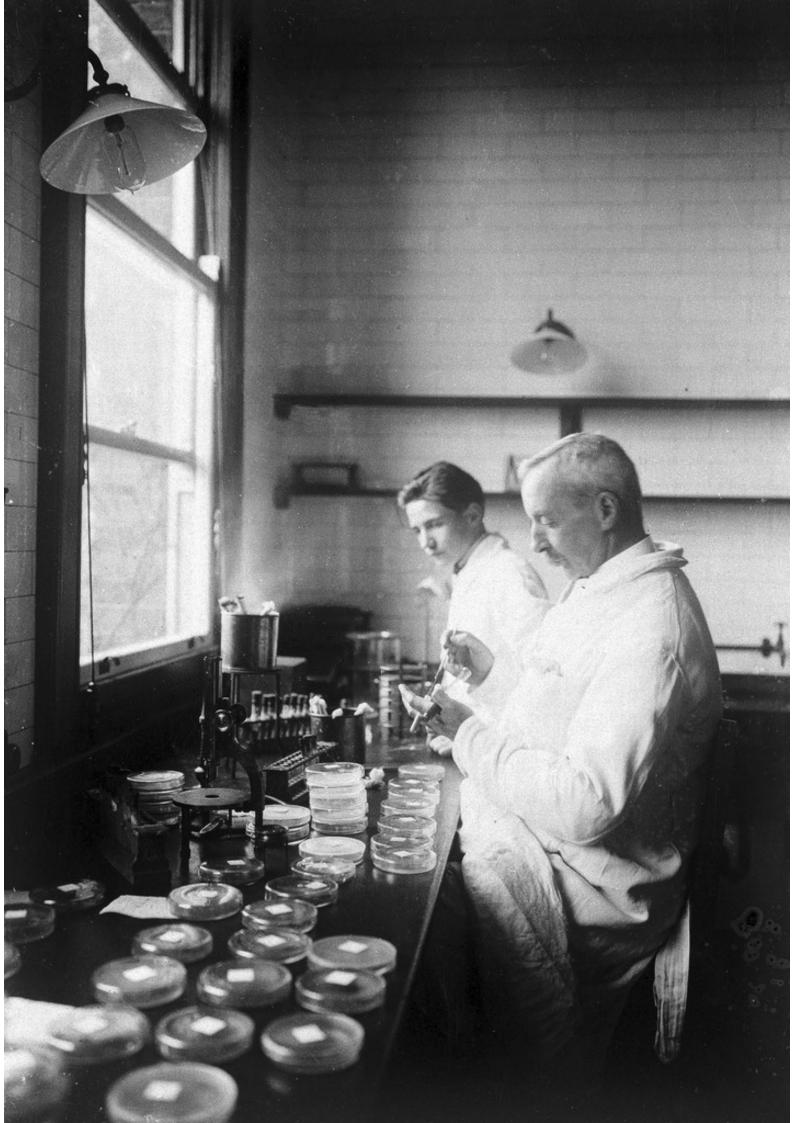

M0003216: Interior view of laboratory, Government Lymph Establishment, Hendon / M0003216EB: Calves in an indoor pen, Government Lymph Establishment, Hendon