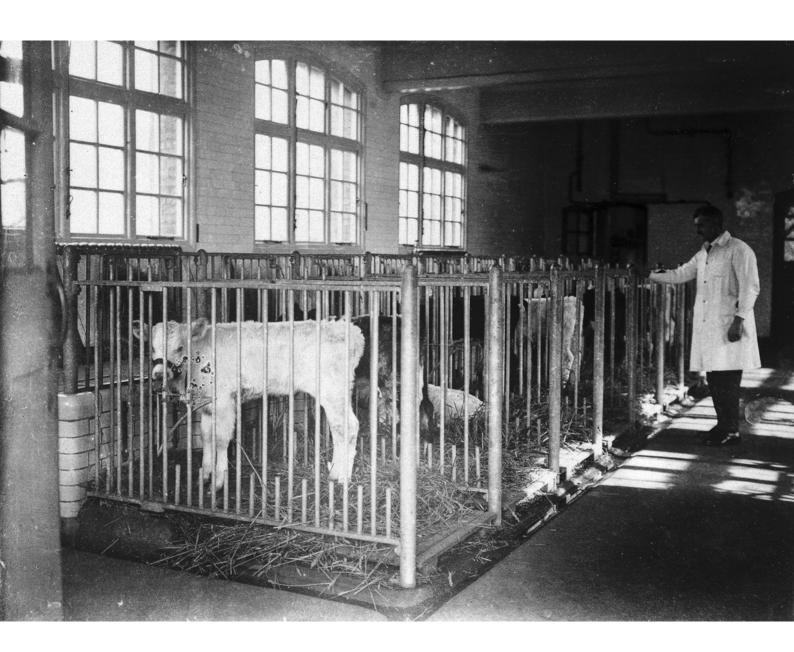

M0003216: Interior view of laboratory, Government Lymph Establishment, Hendon / M0003216EB: Calves in an indoor pen, Government Lymph Establishment, Hendon