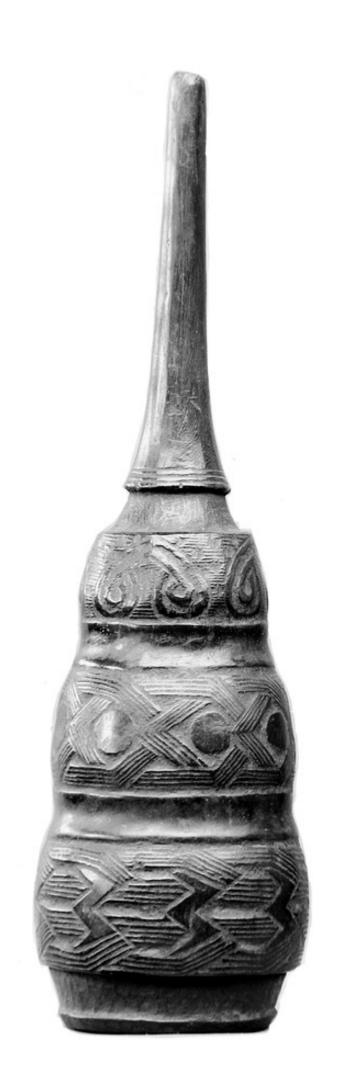

## M0002860: Pharmacy vase with enema design / M0002860EB: A carved wooden jar used for delivering an enema