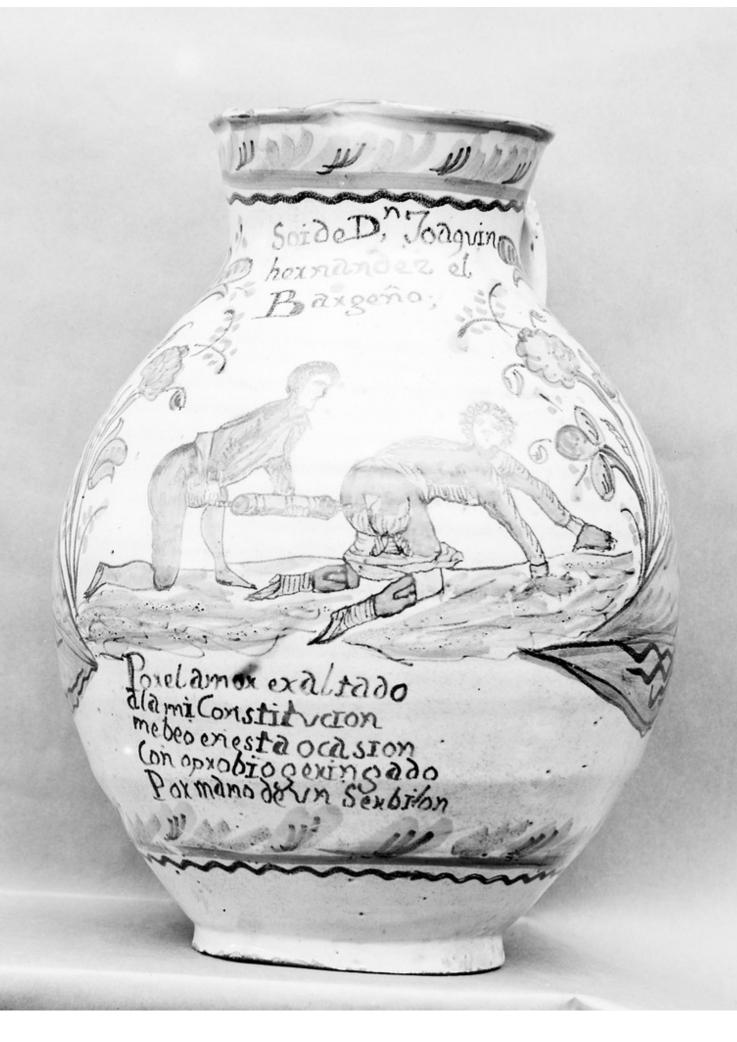

## M0002860: Pharmacy vase with enema design / M0002860EB: A carved wooden jar used for delivering an enema