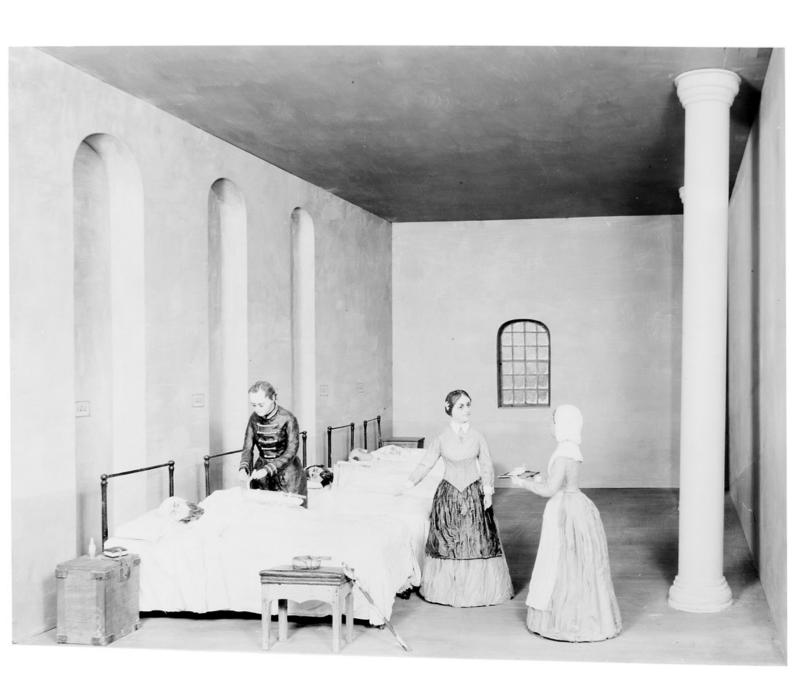

## M0003390: Diorama of Florence Nightingale at Scutari Hospital

## **Publication/Creation**

01 March 1933

## **Persistent URL**

https://wellcomecollection.org/works/y6mdw2bn

## License and attribution

You have permission to make copies of this work under a Creative Commons, Attribution license.

This licence permits unrestricted use, distribution, and reproduction in any medium, provided the original author and source are credited. See the Legal Code for further information.

Image source should be attributed as specified in the full catalogue record. If no source is given the image should be attributed to Wellcome Collection.