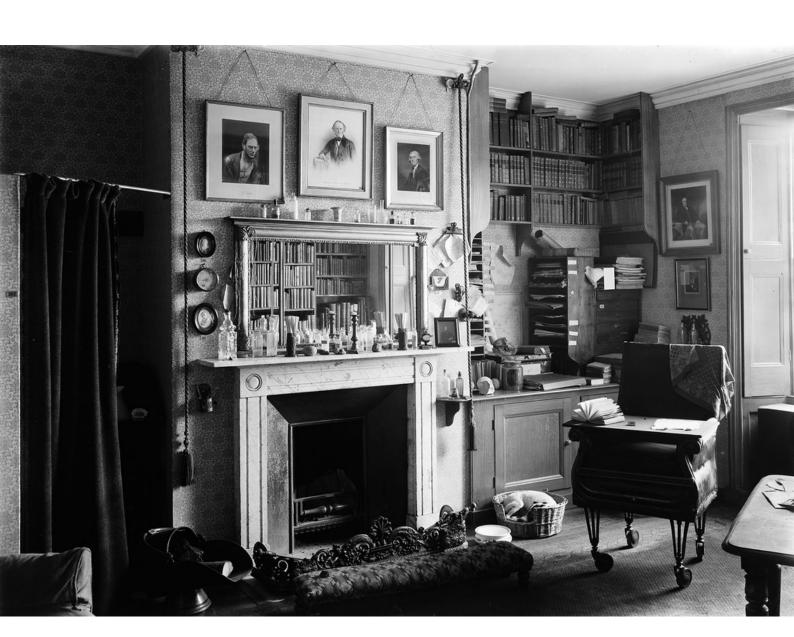

## M0003084: Interior of Charles Darwin's study, Down House

## **Publication/Creation**

09 August 1932

## **Persistent URL**

https://wellcomecollection.org/works/un5mnjg7

## License and attribution

Conditions of use: it is possible this item is protected by copyright and/or related rights. You are free to use this item in any way that is permitted by the copyright and related rights legislation that applies to your use. For other uses you need to obtain permission from the rights-holder(s).



Wellcome Collection 183 Euston Road London NW1 2BE UK T +44 (0)20 7611 8722 E library@wellcomecollection.org https://wellcomecollection.org