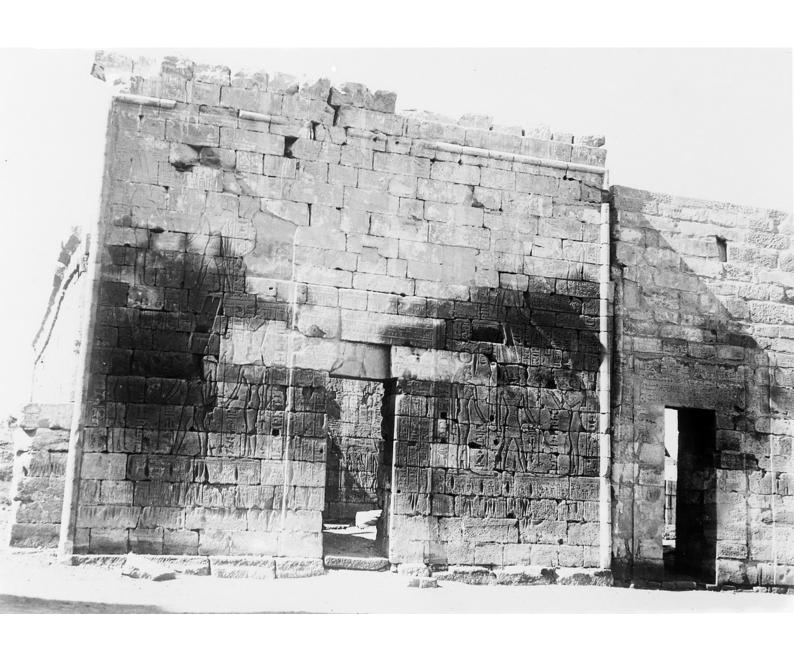

## M0002879: Exterior wall of the Mortuary Temple of Ramesses III at Medinet Habu