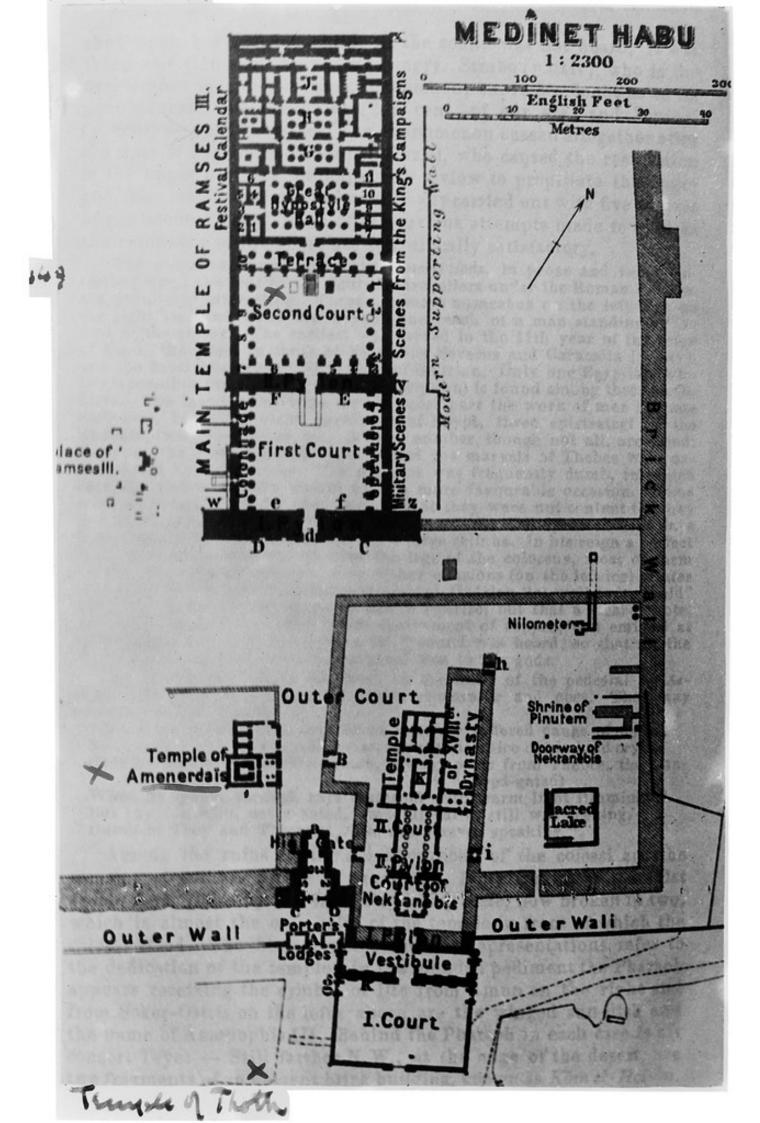

## M0002878: Plan of the Temple of Ramses III at Medinet Habu

## **Publication/Creation**

17 March 1932

## **Persistent URL**

https://wellcomecollection.org/works/ezxmmhjk

## License and attribution

You have permission to make copies of this work under a Creative Commons, Attribution license.

This licence permits unrestricted use, distribution, and reproduction in any medium, provided the original author and source are credited. See the Legal Code for further information.

Image source should be attributed as specified in the full catalogue record. If no source is given the image should be attributed to Wellcome Collection.