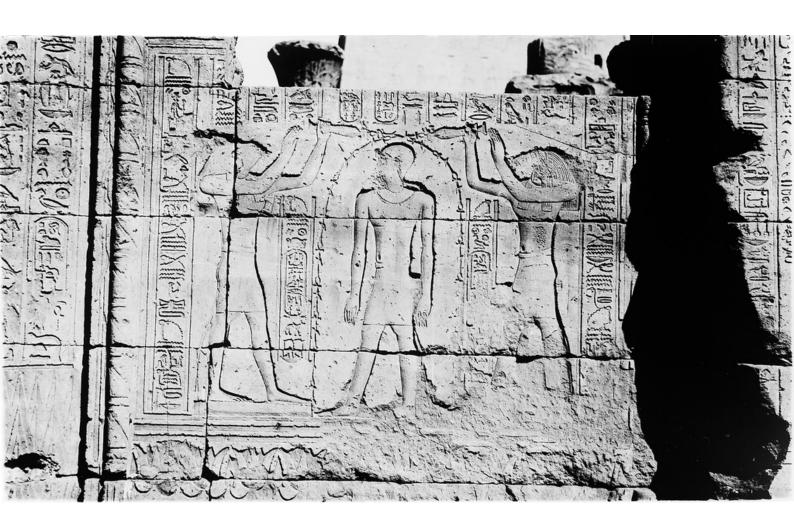

## M0002874: Wall carving, Temple of Horus at Edfu

## **Publication/Creation**

17 March 1932

## **Persistent URL**

https://wellcomecollection.org/works/dv8eadwt

## License and attribution

You have permission to make copies of this work under a Creative Commons, Attribution license.

This licence permits unrestricted use, distribution, and reproduction in any medium, provided the original author and source are credited. See the Legal Code for further information.

Image source should be attributed as specified in the full catalogue record. If no source is given the image should be attributed to Wellcome Collection.