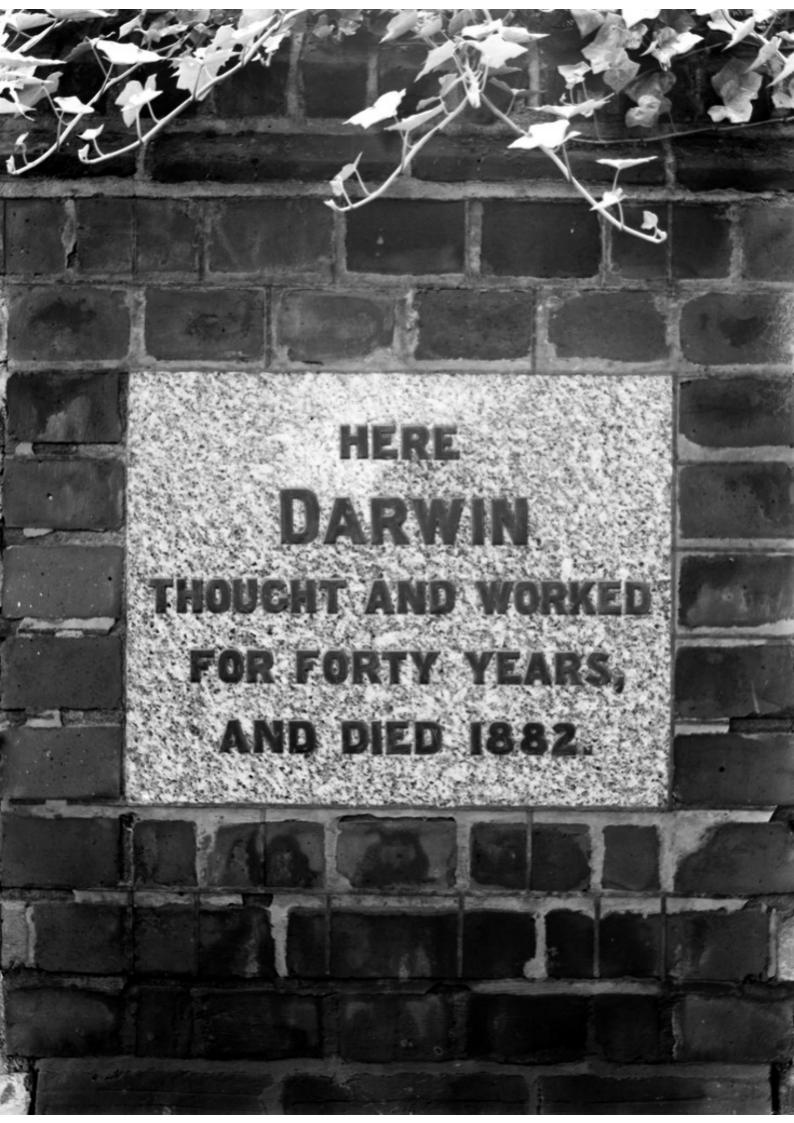

## M0003086: Tablet on exterior wall, Down House

## **Publication/Creation**

09 August 1932

## **Persistent URL**

https://wellcomecollection.org/works/gusv4dvn

## License and attribution

Conditions of use: it is possible this item is protected by copyright and/or related rights. You are free to use this item in any way that is permitted by the copyright and related rights legislation that applies to your use. For other uses you need to obtain permission from the rights-holder(s).



Wellcome Collection 183 Euston Road London NW1 2BE UK T +44 (0)20 7611 8722 E library@wellcomecollection.org https://wellcomecollection.org