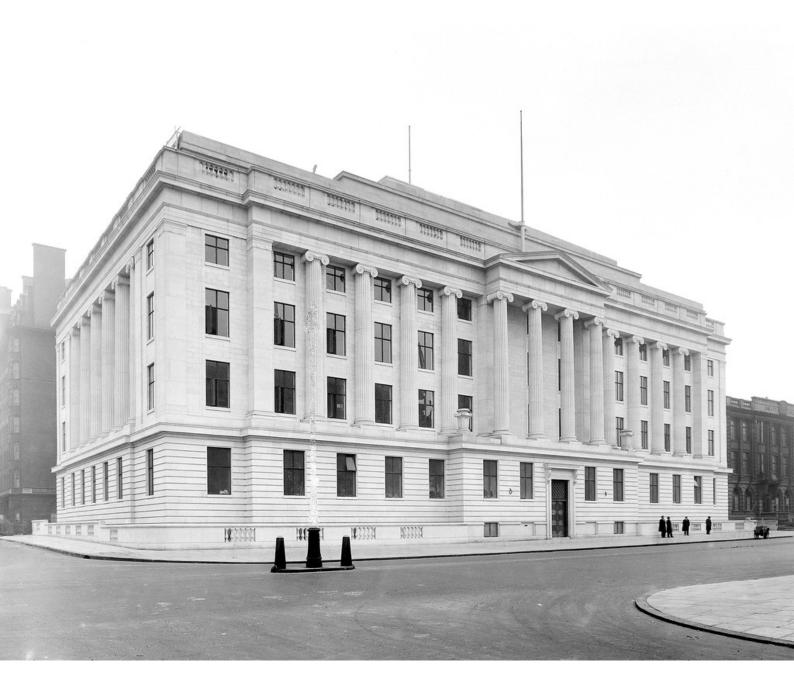

# M0002861: Front exterior view of Wellcome Research Institute Building, 1932.

## **Publication/Creation**

05 March 1932

## **Persistent URL**

https://wellcomecollection.org/works/trxbcb8p

## License and attribution

You have permission to make copies of this work under a Creative Commons, Attribution license.

This licence permits unrestricted use, distribution, and reproduction in any medium, provided the original author and source are credited. See the Legal Code for further information.

Image source should be attributed as specified in the full catalogue record. If no source is given the image should be attributed to Wellcome Collection.



Wellcome Collection 183 Euston Road London NW1 2BE UK T +44 (0)20 7611 8722 E library@wellcomecollection.org https://wellcomecollection.org