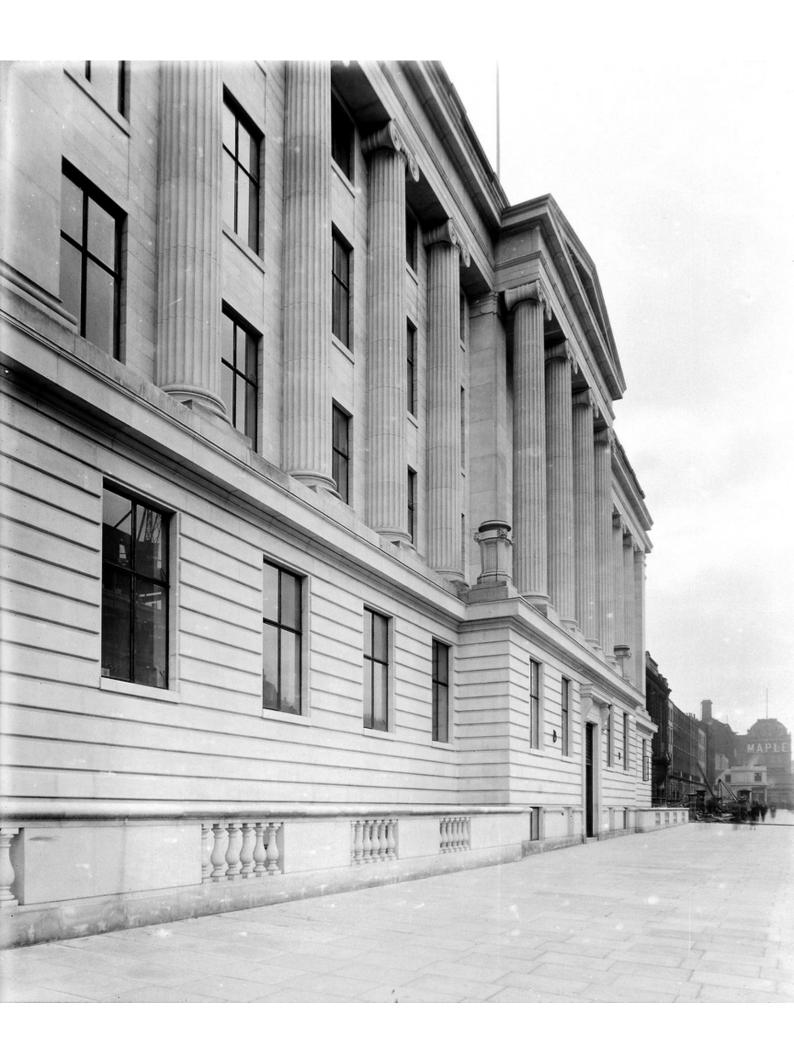

## M0002899: Front exterior view of Wellcome Research Institute Building

## **Publication/Creation**

26 April 1932

## **Persistent URL**

https://wellcomecollection.org/works/crhgzghw

## License and attribution

You have permission to make copies of this work under a Creative Commons, Attribution license.

This licence permits unrestricted use, distribution, and reproduction in any medium, provided the original author and source are credited. See the Legal Code for further information.

Image source should be attributed as specified in the full catalogue record. If no source is given the image should be attributed to Wellcome Collection.