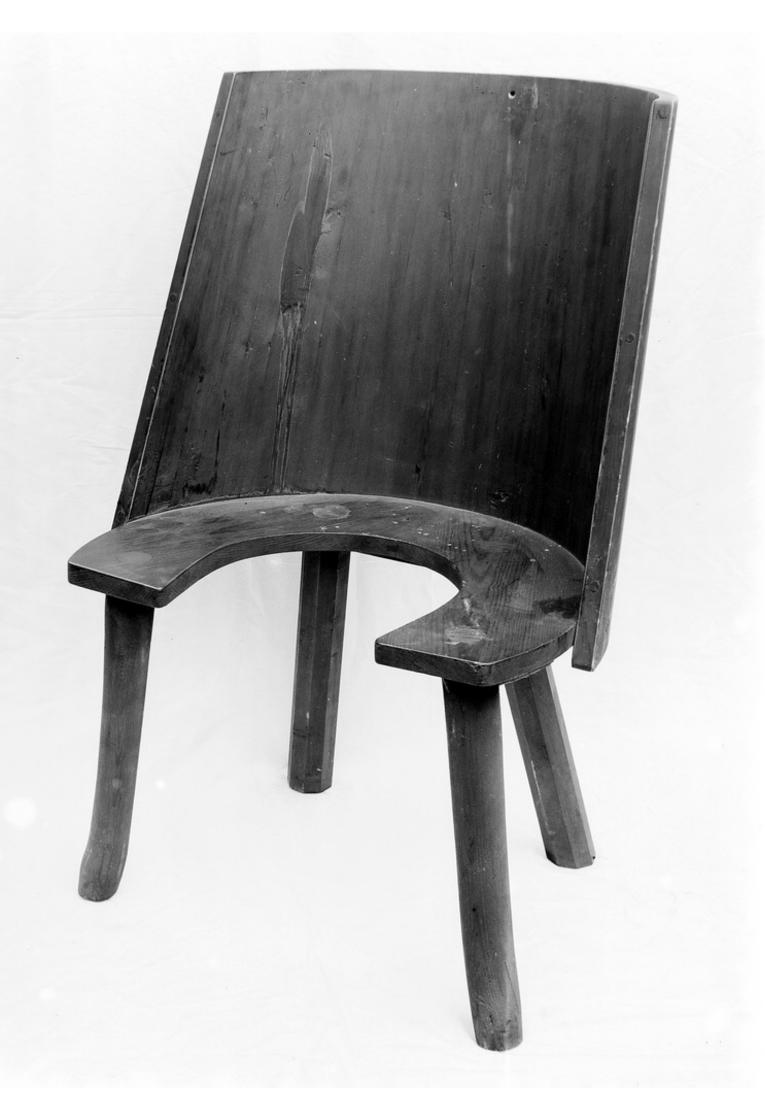

## M0003256: Parturition chair with semi circular back

## **Publication/Creation**

08 November 1932

## **Persistent URL**

https://wellcomecollection.org/works/fenccqqd

## License and attribution

Conditions of use: it is possible this item is protected by copyright and/or related rights. You are free to use this item in any way that is permitted by the copyright and related rights legislation that applies to your use. For other uses you need to obtain permission from the rights-holder(s).



Wellcome Collection 183 Euston Road London NW1 2BE UK T +44 (0)20 7611 8722 E library@wellcomecollection.org https://wellcomecollection.org