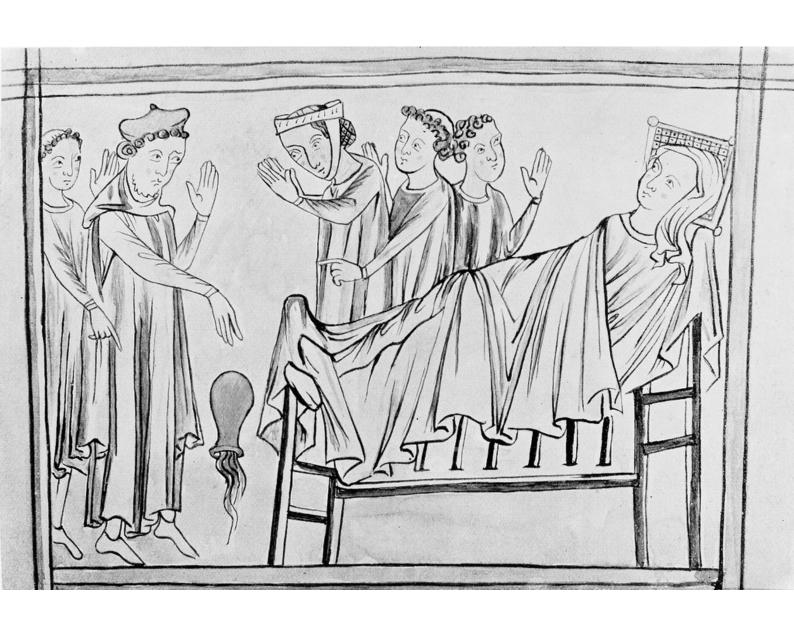

## M0003355: Anglo-Norman physician and patient.

## **Publication/Creation**

13 February 1933

## **Persistent URL**

https://wellcomecollection.org/works/gnk83tdp

## License and attribution

Conditions of use: it is possible this item is protected by copyright and/or related rights. You are free to use this item in any way that is permitted by the copyright and related rights legislation that applies to your use. For other uses you need to obtain permission from the rights-holder(s).



Wellcome Collection 183 Euston Road London NW1 2BE UK T +44 (0)20 7611 8722 E library@wellcomecollection.org https://wellcomecollection.org