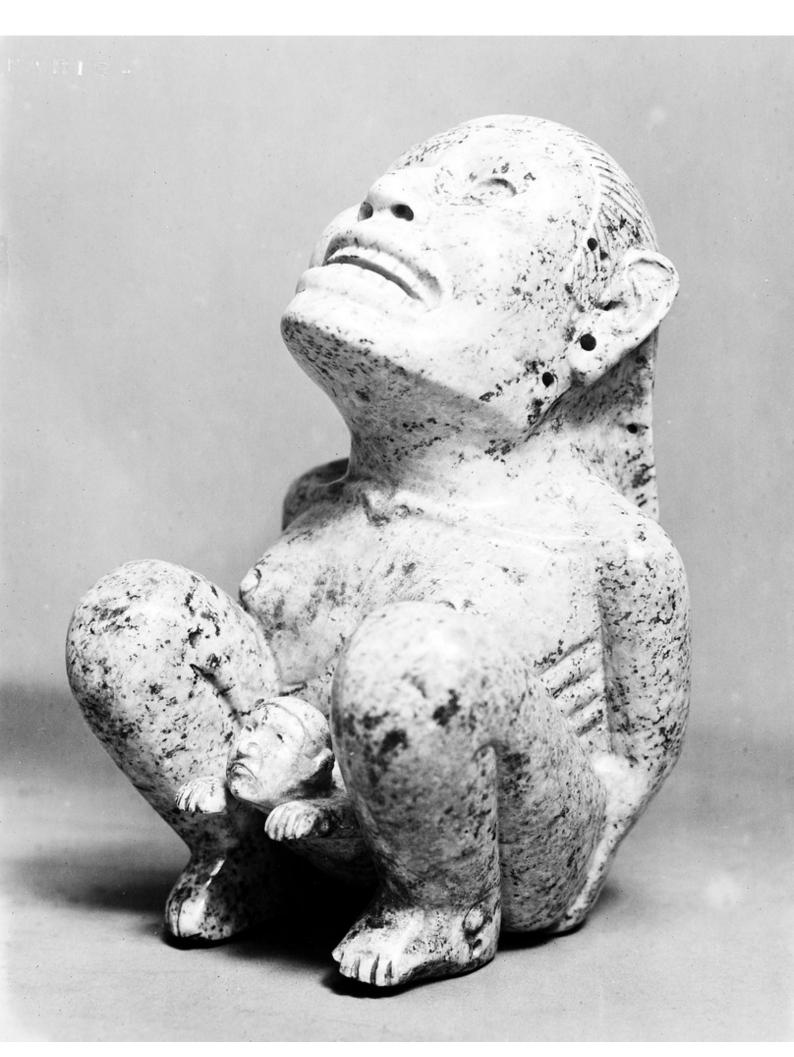

## M0003314: Side view of a statuette of Tlazolteotl, an Aztec goddess of fertility