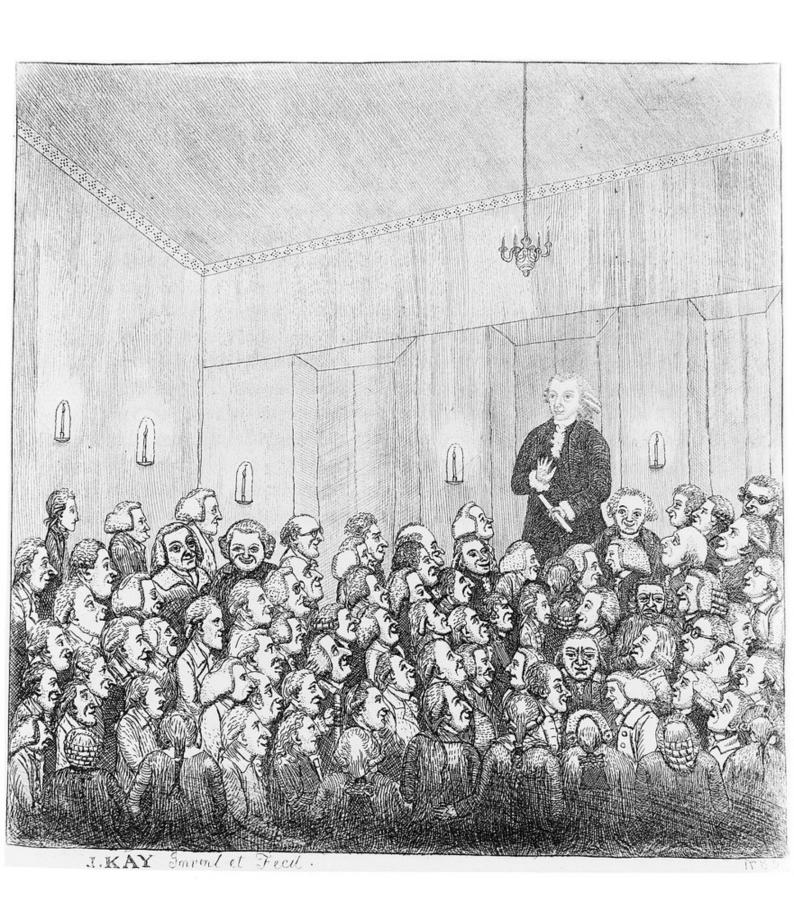

## M0003138: Portrait of James Graham (1745-1794) delivering a lecture

## **Publication/Creation**

06 October 1932

## **Persistent URL**

https://wellcomecollection.org/works/kpgueapj

## License and attribution

Conditions of use: it is possible this item is protected by copyright and/or related rights. You are free to use this item in any way that is permitted by the copyright and related rights legislation that applies to your use. For other uses you need to obtain permission from the rights-holder(s).



Wellcome Collection 183 Euston Road London NW1 2BE UK T +44 (0)20 7611 8722 E library@wellcomecollection.org https://wellcomecollection.org



Dr. James Graham lecturing.